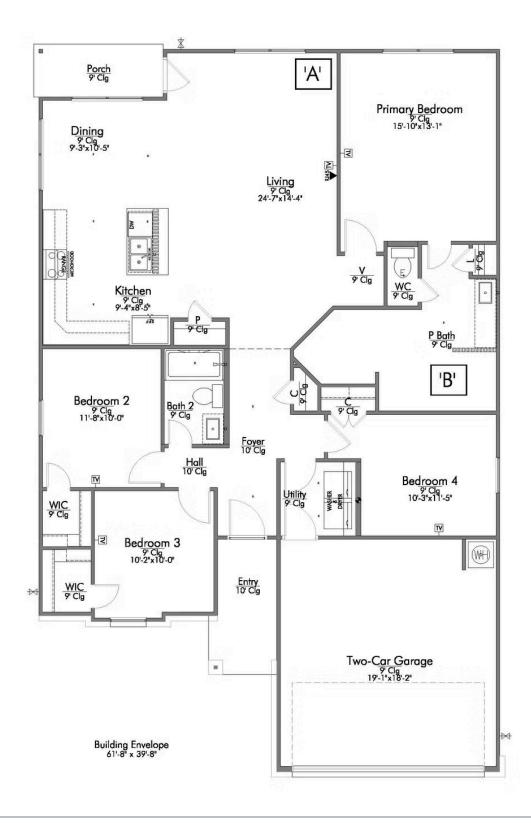

This four-bedroom, two bath home is a great option for those looking for more bedrooms without a second story! You won't believe your eyes as you walk into the great space that is the open concept living room, dining room, and kitchen. With all of its wonderful features, to include walk-in closets, granite countertops, and corner kitchen with island, you are sure to love this home!