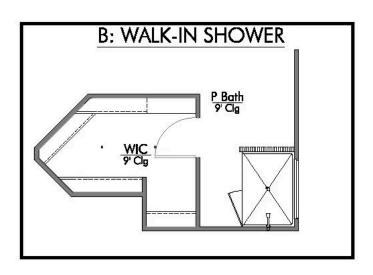

## The 1651 Edgewater Community

PRICE FROM: **\$318,400 1,662 - 1714** Ft<sup>2</sup> **4 Bedrooms 2 Bathrooms 2 Car Garage** 

Some images shown may be from a previously built Stylecraft home of similar design. Actual options, colors, and selections may vary. Contact us for details!

This four-bedroom, two bath home is a great option for those looking for more bedrooms without a second story! You won't believe your eyes as you walk into the great space that is the open concept living room, dining room, and kitchen. With all of its wonderful features, to include walk-in closets, granite countertops, and corner kitchen with island, you are sure to love this home!