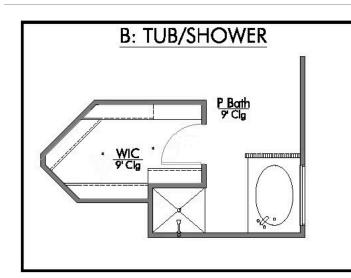

This four-bedroom, two bath home is a great option for those looking for more bedrooms without a second story! You won't believe your eyes as you walk into the great space that is the open concept living room, dining room, and kitchen. With all of its wonderful features, to include walk-in closets, granite countertops, and corner kitchen with island, you are sure to love this home!