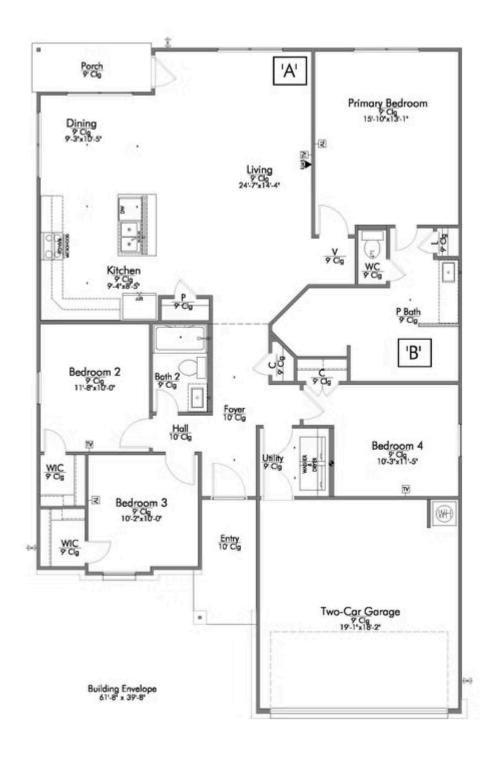

This four-bedroom, two bath home is a great option for those looking for more bedrooms without a second story! You won't believe your eyes as you walk into the great space that is the open concept living room, dining room, and kitchen. With all of its wonderful features, to include walk-in closets, granite countertops, and corner kitchen with island, you are sure to love this home!

Additional options included: Stainless steel appliances, a head knocker cabinet in the primary bathroom, painted cabinets throughout, integral miniblinds in the rear door, additional LED recessed lighting, and a dual primary bathroom vanity