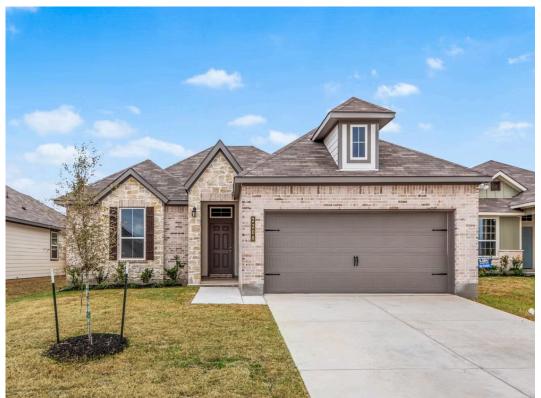

## 2208 Amber Court BRYAN, TX 77807

**Edgewater Community** 

1.662 Ft<sup>2</sup>

4 Bedrooms

2 Bathrooms

🗀 2 Car Garage

Some images shown may be from a previously built Stylecraft home of similar design. Actual options, colors, and selections may vary. Contact us for details!

This four-bedroom, two bath home is a great option for those looking for more bedrooms without a second story! You won't believe your eyes as you walk into the great space that is the open concept living room, dining room, and kitchen. With all of its wonderful features, to include walk-in closets, granite countertops, and corner kitchen with island, you are sure to love this home!