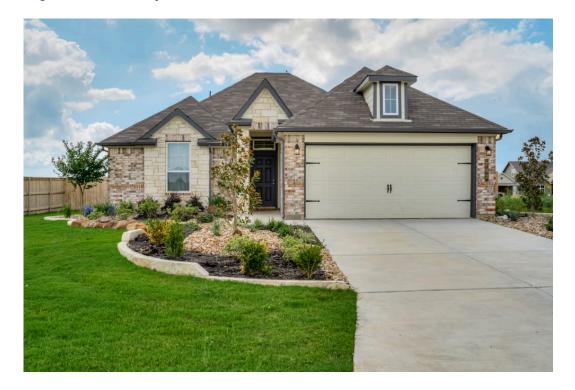

## 2208 Suzy Court BRYAN, TX 77807

**Edgewater Community** 

1,662 Ft<sup>2</sup>

4 Bedrooms

2 Bathrooms

2 Car Garage

## Some images shown may be from a previously built Stylecraft home of similar design. Actual options, colors, and selections may vary. Contact us for details!

This four-bedroom, two bath home is a great option for those looking for more bedrooms without a second story! You won't believe your eyes as you walk into the great space that is the open concept living room, dining room, and kitchen. With all of its wonderful features, to include walk-in closets, granite countertops, and corner kitchen with island, you are sure to love this home!

Additional options included: Stainless steel appliances, a head knocker cabinet in the secondary bathroom, painted cabinets throughout, integral miniblinds in the rear door, a dual primary bathroom vanity, and a garage door opener