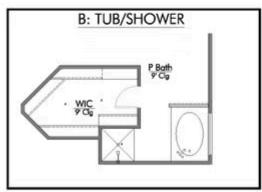

Additional options included: Stainless steel appliances, a head knocker cabinet in the secondary bathroom, painted cabinets throughout, integral miniblinds in the rear door, additional LED recessed lighting, and a dual primary bathroom vanity