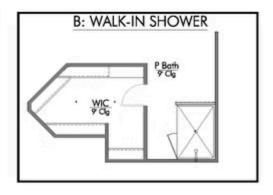

Additional options included: Stainless steel appliances, a head knocker cabinet in the secondary bathroom, painted cabinets throughout, integral miniblinds in the rear door, additional LED recessed lighting, and a dual primary bathroom vanity