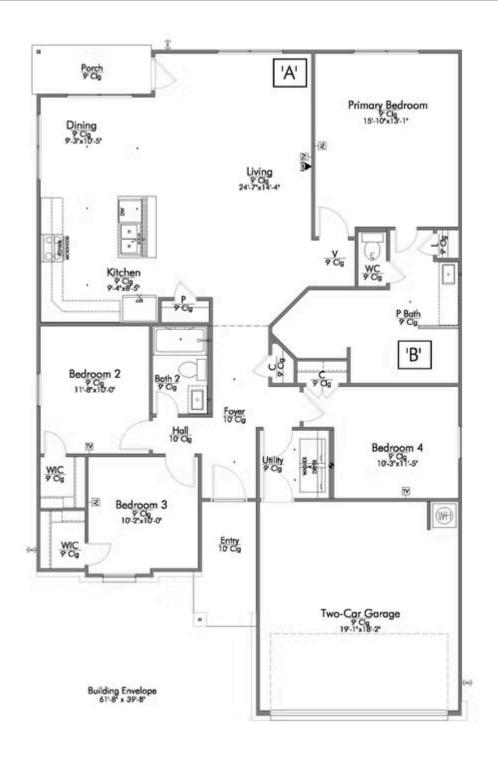

This four-bedroom, two bath home is a great option for those looking for more bedrooms without a second story! You won't believe your eyes as you walk into the great space that is the open concept living room, dining room, and kitchen. With all of its wonderful features, to include walk-in closets, granite countertops, and corner kitchen with island, you are sure to love this home!

Additional options included: Stainless steel appliances, a head knocker cabinet in the secondary bathroom, painted cabinets throughout, integral miniblinds in the rear door, additional LED recessed lighting, and a dual primary bathroom vanity