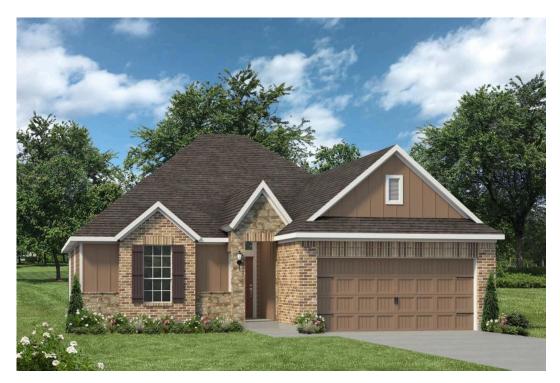

## 2213 Johnny Lyon Court BRYAN, TX 77807

**Edgewater Community** 

PRICE:

<del>\$316,400</del>

\$None

1,659 Ft<sup>2</sup>

4 Bedrooms

2 Bathrooms

2 Car Garage

Some images shown may be from a previously built Stylecraft home of similar design. Actual options, colors, and selections may vary. Contact us for details!

This four-bedroom, two bath home is a great option for those looking for more bedrooms without a second story! You won't believe your eyes as you walk into the great space that is the open concept living room, dining room, and kitchen. With all of its wonderful features, to include walk-in closets, granite countertops, and corner kitchen with island, you are sure to love this home!