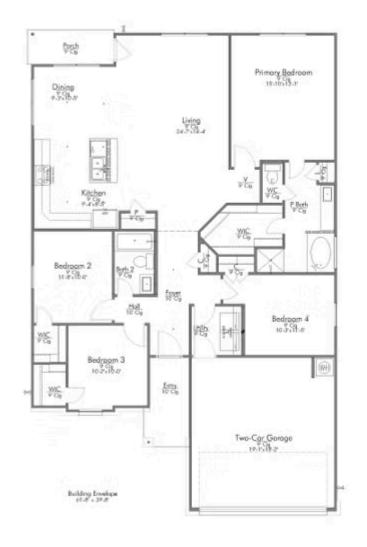

## 2213 Johnny Lyon Court BRYAN, TX 77807

**Edgewater Community** 

PRICE:

<del>\$316,400</del>

\$None

1,659 Ft<sup>2</sup>

4 Bedrooms

2 Bathrooms

2 Car Garage

Some images shown may be from a previously built Stylecraft home of similar design. Actual options, colors, and selections may vary. Contact us for details!

This four-bedroom, two bath home is a great option for those looking for more bedrooms without a second story! You won't believe your eyes as you walk into the great space that is the open concept living room, dining room, and kitchen. With all of its wonderful features, to include walk-in closets, granite countertops, and corner kitchen with island, you are sure to love this home!

Additional options included: An upgraded primary bathroom shower, an additional cabinet in both bathrooms, stainless steel appliances, additional LED recessed lighting, under cabinet lighting, a decorative tile backsplash, integral miniblinds in the rear door,