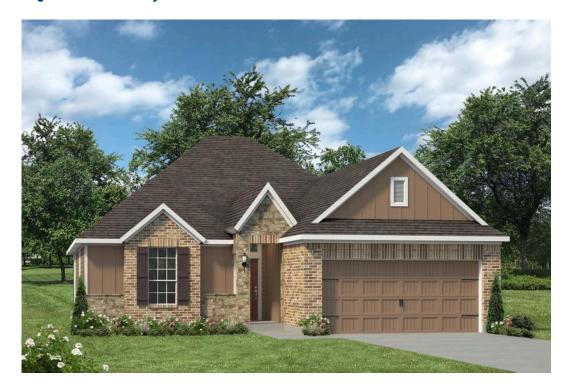

## 2218 Johnny Lyon Court BRYAN, TX 77807

**Edgewater Community** 

1,659 Ft<sup>2</sup>

4 Bedrooms

2 Bathrooms

2 Car Garage

Some images shown may be from a previously built Stylecraft home of similar design. Actual options, colors, and selections may vary. Contact us for details!

This four-bedroom, two bath home is a great option for those looking for more bedrooms without a second story! You won't believe your eyes as you walk into the great space that is the open concept living room, dining room, and kitchen. With all of its wonderful features, to include walk-in closets, granite countertops, and corner kitchen with island, you are sure to love this home!