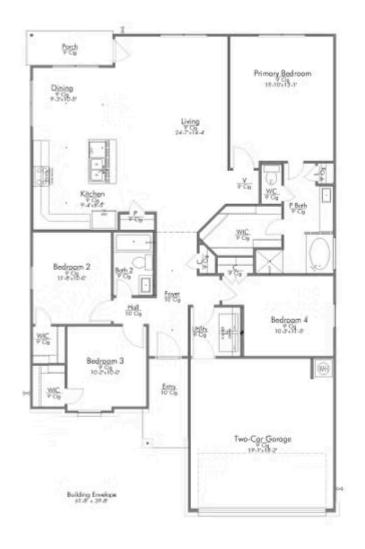

## 2218 Johnny Lyon Court BRYAN, TX 77807

**Edgewater Community** 

1,659 Ft<sup>2</sup>

4 Bedrooms

2 Bathrooms

2 Car Garage

Some images shown may be from a previously built Stylecraft home of similar design. Actual options, colors, and selections may vary. Contact us for details!

This four-bedroom, two bath home is a great option for those looking for more bedrooms without a second story! You won't believe your eyes as you walk into the great space that is the open concept living room, dining room, and kitchen. With all of its wonderful features, to include walk-in closets, granite countertops, and corner kitchen with island, you are sure to love this home!

Additional options included: Additional cabinets in both bathrooms, stainless steel appliances, additional LED recessed lighting, under cabinet lights, a decorative tile backsplash, integral miniblinds in rear door, and a dual primary bathroom vanity