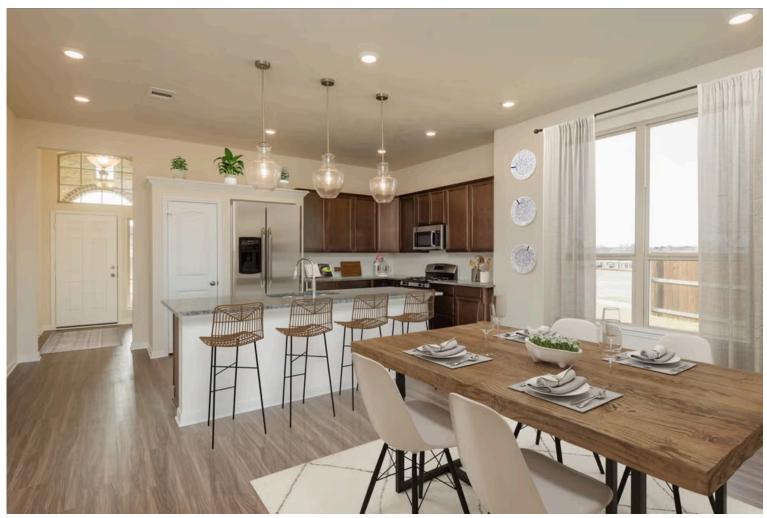

2 Car Garage

Some images shown may be from a previously built Stylecraft home of similar design. Actual options, colors, and selections may vary. Contact us for details!

If charm and elegance are what you're looking for – Welcome home! A favorite of many, the 1818 has several features that make it stand out from the rest. From the moment your eyes catch the stunning exterior, you're captivated. Interior features include dual living areas to use as you choose, a large kitchen with granite-topped island that is open through the dining and living room, stunning windows flowing with natural light, an optional study alcove, and a spacious primary suite. Stylecraft's selections round out everything that make this floor plan so special.

Additional options included: Stainless steel appliances, an upper cabinet in the primary bathroom, painted cabinets throughout, upper cabinets in the utility room, additional LED recessed lighting, and 2" PVC blinds throughout