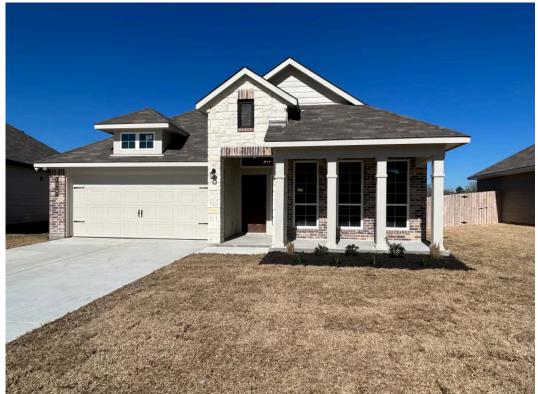

## 1352 Kingsgate Drive BRYAN, TX 77807

**Edgewater Community** 

PRICE:

<del>\$333,200</del>

\$None

1.841 Ft<sup>2</sup>

3 Bedrooms

2 Bathrooms

2 Car Garage

Some images shown may be from a previously built Stylecraft home of similar design. Actual options, colors, and selections may vary. Contact us for details!

If charm and elegance are what you're looking for – Welcome home! A favorite of many, the 1818 has several features that make it stand out from the rest. From the moment your eyes catch the stunning exterior, you're captivated. Interior features include dual living areas to use as you choose, a large kitchen with granite-topped island that is open through the dining and living room, stunning windows flowing with natural light, an optional study alcove, and a spacious primary suite. Stylecraft's selections round out everything that make this floor plan so special.