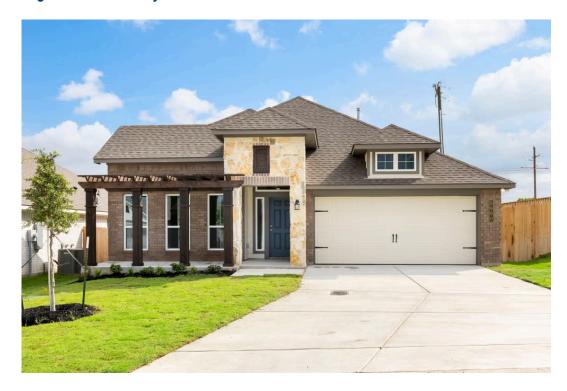

If charm and elegance are what you're looking for – Welcome home! A favorite of many, the 1818 has several features that make it stand out from the rest. From the moment your eyes catch the stunning exterior, you're captivated. Interior features include dual living areas to use as you choose, a large kitchen with granite-topped island that is open through the dining and living room, stunning windows flowing with natural light, an optional study alcove, and a spacious primary suite. Stylecraft's selections round out everything that make this floor plan so special.