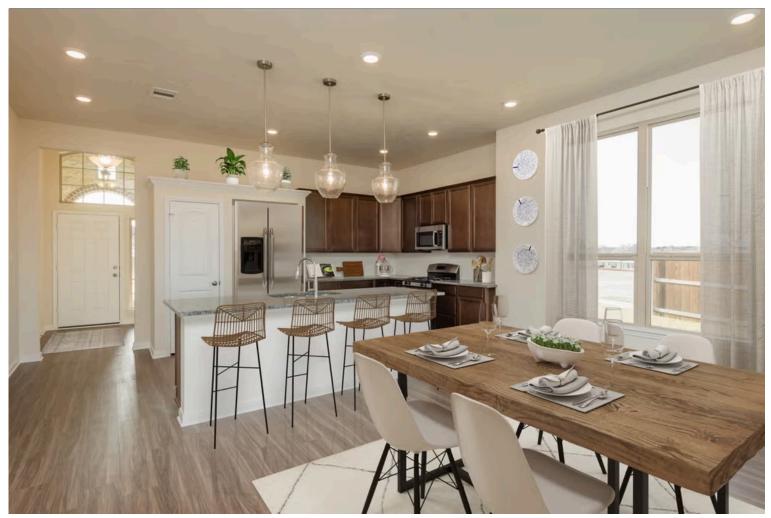

## Some images shown may be from a previously built Stylecraft home of similar design. Actual options, colors, and selections may vary. Contact us for details!

If charm and elegance are what you're looking for – Welcome home! A favorite of many, the 1818 has several features that make it stand out from the rest. From the moment your eyes catch the stunning exterior, you're captivated. Interior features include dual living areas to use as you choose, a large kitchen with granite-topped island that is open through the dining and living room, stunning windows flowing with natural light, an optional study alcove, and a spacious primary suite. Stylecraft's selections round out everything that make this floor plan so special.

Additional options included: Stainless steel appliances, a head knocker cabinet in Bathroom 2, painted cabinets throughout, two upper cabinets above the washer and dryer, a decorative tile backsplash, integral miniblinds in the rear door, and additional LED recessed lighting