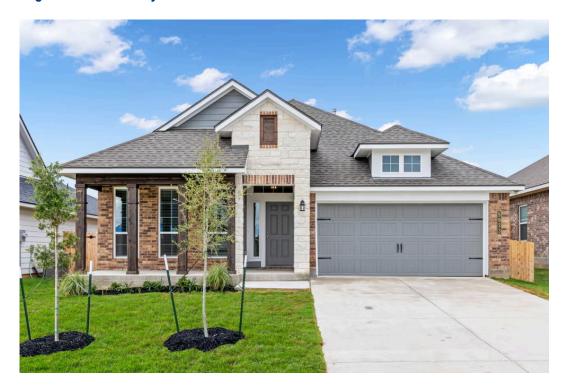

## 2201 Amber Court BRYAN, TX 77807

**Edgewater Community** 

1,841 Ft<sup>2</sup>

□□ 3 Bedrooms

2 Bathrooms

2 Car Garage

## Some images shown may be from a previously built Stylecraft home of similar design. Actual options, colors, and selections may vary. Contact us for details!

If charm and elegance are what you're looking for – Welcome home! A favorite of many, the 1818 has several features that make it stand out from the rest. From the moment your eyes catch the stunning exterior, you're captivated. Interior features include dual living areas to use as you choose, a large kitchen with granite-topped island that is open through the dining and living room, stunning windows flowing with natural light, an optional study alcove, and a spacious primary suite. Stylecraft's selections round out everything that make this floor plan so special.