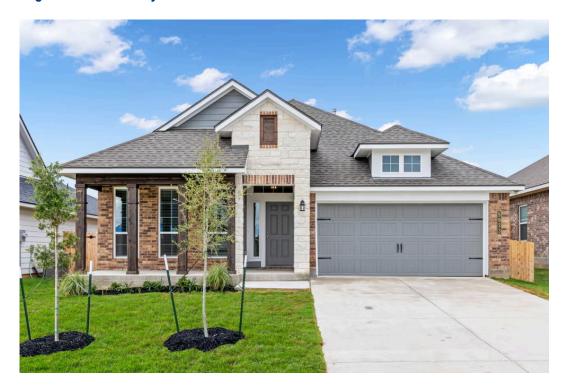

## 2203 Terrilyn Court BRYAN, TX 77807

**Edgewater Community** 

1,841 Ft<sup>2</sup>

□ 3 Bedrooms

2 Bathrooms

2 Car Garage

Some images shown may be from a previously built Stylecraft home of similar design. Actual options, colors, and selections may vary. Contact us for details!

If charm and elegance are what you're looking for – Welcome home! A favorite of many, the 1818 has several features that make it stand out from the rest. From the moment your eyes catch the stunning exterior, you're captivated. Interior features include dual living areas to use as you choose, a large kitchen with granite-topped island that is open through the dining and living room, stunning windows flowing with natural light, an optional study alcove, and a spacious primary suite. Stylecraft's selections round out everything that make this floor plan so special.