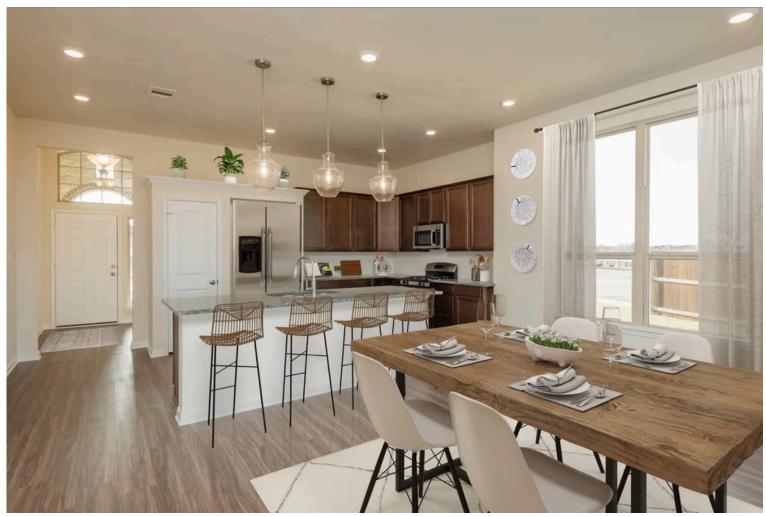

If charm and elegance are what you're looking for – Welcome home! A favorite of many, the 1818 has several features that make it stand out from the rest. From the moment your eyes catch the stunning exterior, you're captivated. Interior features include dual living areas to use as you choose, a large kitchen with granite-topped island that is open through the dining and living room, stunning windows flowing with natural light, an optional study alcove, and a spacious primary suite. Stylecraft's selections round out everything that make this floor plan so special.

Additional Options Included: Stainless Steel Appliances, Painted Cabinets Throughout, a Head Knocker Cabinet to the Primary Bathroom, a Decorative Tile Backsplash, Integral Miniblinds in the Rear Door, and Pendant Lighting in the Kitchen