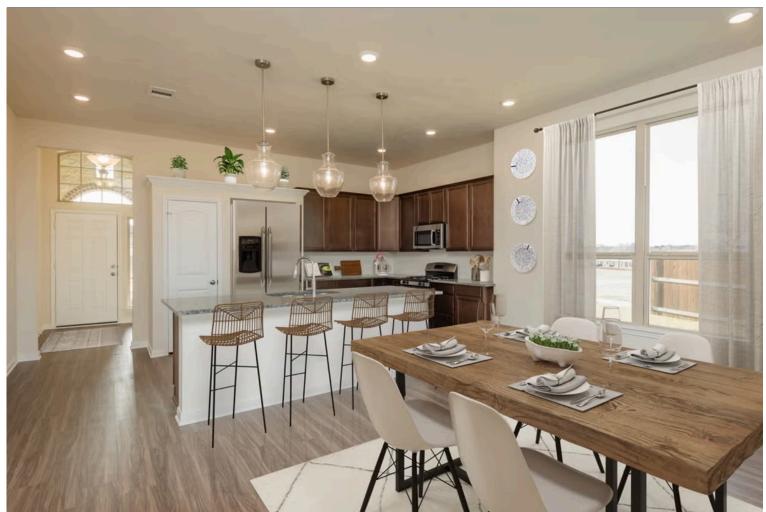

Some images shown may be from a previously built Stylecraft home of similar design. Actual options, colors, and selections may vary. Contact us for details!

If charm and elegance are what you're looking for – Welcome home! A favorite of many, the 1818 has several features that make it stand out from the rest. From the moment your eyes catch the stunning exterior, you're captivated. Interior features include dual living areas to use as you choose, a large kitchen with granite-topped island that is open through the dining and living room, stunning windows flowing with natural light, an optional study alcove, and a spacious primary suite. Stylecraft's selections round out everything that make this floor plan so special.

Additional Options Included: Stainless Steel Appliances, Integral Miniblinds in the Rear Door, Painted Cabinets Throughout, a Decorative Tile Backsplash, and Pendant Lighting in the Kitchen