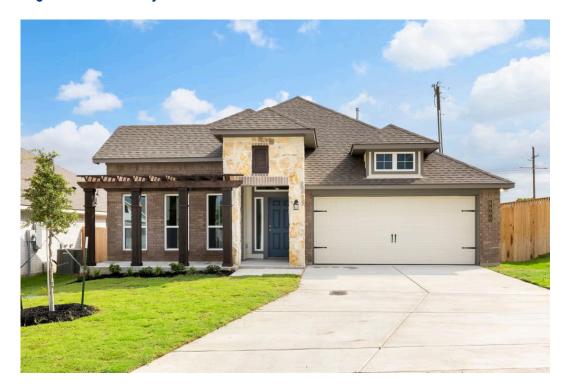

# 2209 Hall of Fame Court BRYAN, TX 77807

**Edgewater Community** 

PRICE:

\$347,700

1,841 Ft<sup>2</sup>

□ 3 Bedrooms

2 Bathrooms

🖴 2 Car Garage

Some images shown may be from a previously built Stylecraft home of similar design. Actual options, colors, and selections may vary. Contact us for details!

If charm and elegance are what you're looking for – Welcome home! A favorite of many, the 1818 has several features that make it stand out from the rest. From the moment your eyes catch the stunning exterior, you're captivated. Interior features include dual living areas to use as you choose, a large kitchen with granite-topped island that is open through the dining and living room, stunning windows flowing with natural light, an optional study alcove, and a spacious primary suite. Stylecraft's selections round out everything that make this floor plan so special.