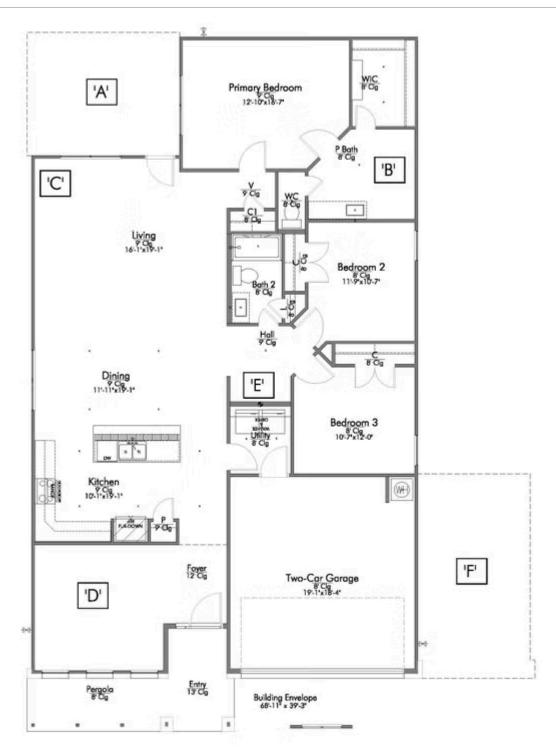

Some images shown may be from a previously built Stylecraft home of similar design. Actual options, colors, and selections may vary. Contact us for details!

If charm and elegance are what you're looking for – Welcome home! A favorite of many, the 1818 has several features that make it stand out from the rest. From the moment your eyes catch the stunning exterior, you're captivated. Interior features include dual living areas to use as you choose, a large kitchen with granite-topped island that is open through the dining and living room, stunning windows flowing with natural light, an optional study alcove, and a spacious primary suite. Stylecraft's selections round out everything that make this floor plan so special.