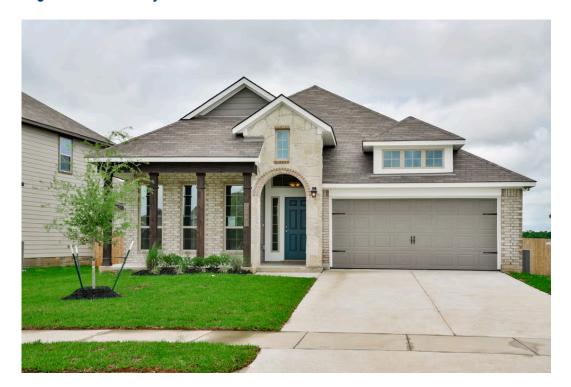

## 1925 Viva Road BRYAN, TX 77807

## **Edgewater Community**

1,841 Ft<sup>2</sup>

3 Bedrooms

2 Bathrooms

2 Car Garage

## Some images shown may be from a previously built Stylecraft home of similar design. Actual options, colors, and selections may vary. Contact us for details!

If charm and elegance are what you're looking for – Welcome home! A favorite of many, the 1818 has several features that make it stand out from the rest. From the moment your eyes catch the stunning exterior, you're captivated. Interior features include dual living areas to use as you choose, a large kitchen with granite-topped island that is open through the dining and living room, stunning windows flowing with natural light, an optional study alcove, and a spacious primary suite. Stylecraft's selections round out everything that make this floor plan so special.

## 1925 Viva Road

**BRYAN, TX 77807** 