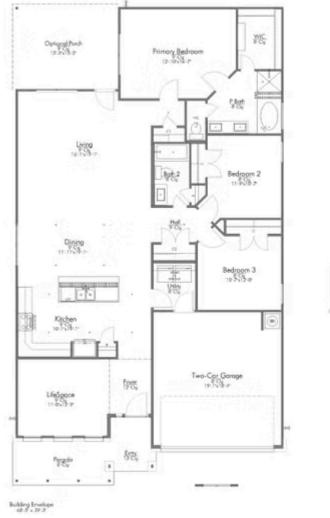

## **Edgewater Community**

1,841 Ft<sup>2</sup>

3 Bedrooms

2 Bathrooms

2 Car Garage

## Some images shown may be from a previously built Stylecraft home of similar design. Actual options, colors, and selections may vary. Contact us for details!

If charm and elegance are what you're looking for – Welcome home! A favorite of many, the 1818 has several features that make it stand out from the rest. From the moment your eyes catch the stunning exterior, you're captivated. Interior features include dual living areas to use as you choose, a large kitchen with granite-topped island that is open through the dining and living room, stunning windows flowing with natural light, an optional study alcove, and a spacious primary suite. Stylecraft's selections round out everything that make this floor plan so special.

Additional options included: Additional cabinetry in both bathrooms, stainless steel appliances, vented microhood in kitchen, additional LED recessed lighting, decorative tile backsplash, and integral blinds in rear door.