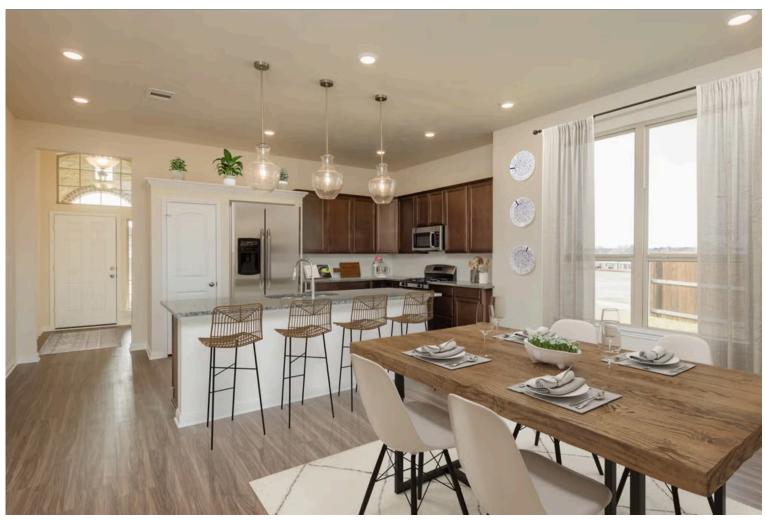

# Some images shown may be from a previously built Stylecraft home of similar design. Actual options, colors, and selections may vary. Contact us for details!

If charm and elegance are what you're looking for – Welcome home! A favorite of many, the 1818 has several features that make it stand out from the rest. From the moment your eyes catch the stunning exterior, you're captivated. Interior features include dual living areas to use as you choose, a large kitchen with granite-topped island that is open through the dining and living room, stunning windows flowing with natural light, an optional study alcove, and a spacious primary suite. Stylecraft's selections round out everything that make this floor plan so special.

Additional options included: Additional cabinetry in both bathrooms, vented microhood in kitchen, stainless steel appliances, additional LED recessed lighting, decorative tile backsplash, and integral blinds in rear door.