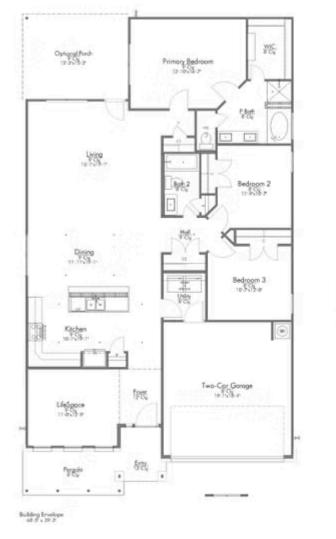

# Some images shown may be from a previously built Stylecraft home of similar design. Actual options, colors, and selections may vary. Contact us for details!

If charm and elegance are what you're looking for – Welcome home! A favorite of many, the 1818 has several features that make it stand out from the rest. From the moment your eyes catch the stunning exterior, you're captivated. Interior features include dual living areas to use as you choose, a large kitchen with granite-topped island that is open through the dining and living room, stunning windows flowing with natural light, an optional study alcove, and a spacious primary suite. Stylecraft's selections round out everything that make this floor plan so special.