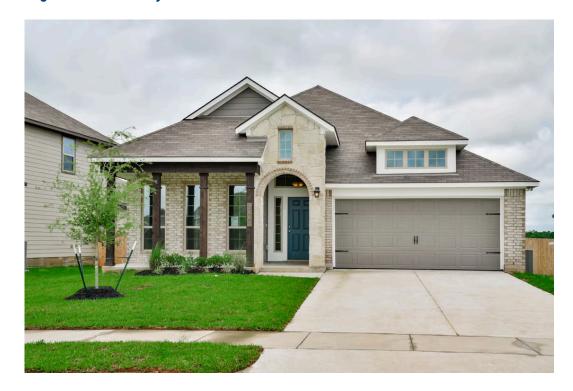

## 1931 Viva Road BRYAN, TX 77807

#### **Edgewater Community**

□ 3 Bedrooms

2 Car Garage

# Some images shown may be from a previously built Stylecraft home of similar design. Actual options, colors, and selections may vary. Contact us for details!

If charm and elegance are what you're looking for – Welcome home! A favorite of many, the 1818 has several features that make it stand out from the rest. From the moment your eyes catch the stunning exterior, you're captivated. Interior features include dual living areas to use as you choose, a large kitchen with granite-topped island that is open through the dining and living room, stunning windows flowing with natural light, an optional study alcove, and a spacious primary suite. Stylecraft's selections round out everything that make this floor plan so special.