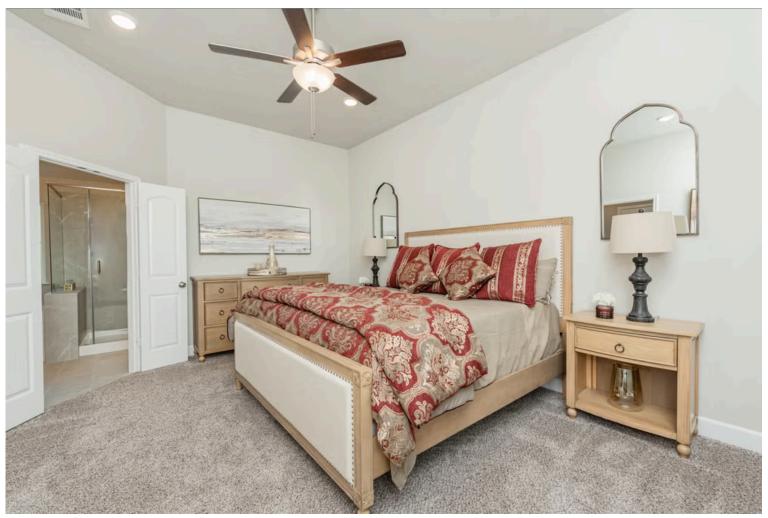

# Some images shown may be from a previously built Stylecraft home of similar design. Actual options, colors, and selections may vary. Contact us for details!

If charm and elegance are what you're looking for – Welcome home! A favorite of many, the 1818 has several features that make it stand out from the rest. From the moment your eyes catch the stunning exterior, you're captivated. Interior features include dual living areas to use as you choose, a large kitchen with granite-topped island that is open through the dining and living room, stunning windows flowing with natural light, an optional study alcove, and a spacious primary suite. Stylecraft's selections round out everything that make this floor plan so special.