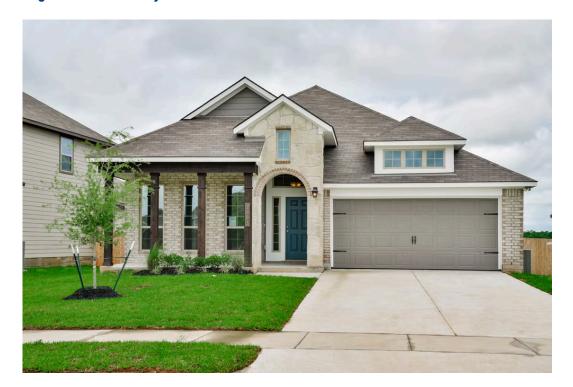

## 1934 Viva Road BRYAN, TX 77807

#### **Edgewater Community**

1,841 Ft<sup>2</sup>

□ 3 Bedrooms

2 Bathrooms

2 Car Garage

# Some images shown may be from a previously built Stylecraft home of similar design. Actual options, colors, and selections may vary. Contact us for details!

If charm and elegance are what you're looking for – Welcome home! A favorite of many, the 1818 has several features that make it stand out from the rest. From the moment your eyes catch the stunning exterior, you're captivated. Interior features include dual living areas to use as you choose, a large kitchen with granite-topped island that is open through the dining and living room, stunning windows flowing with natural light, an optional study alcove, and a spacious primary suite. Stylecraft's selections round out everything that make this floor plan so special.