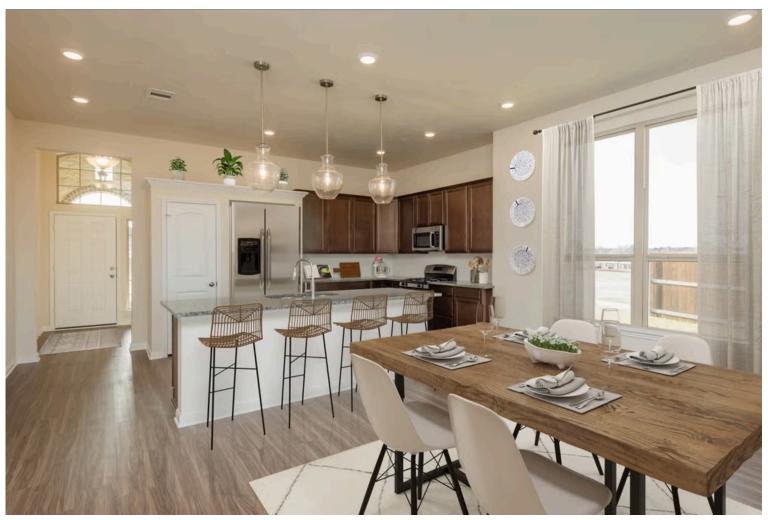

# Some images shown may be from a previously built Stylecraft home of similar design. Actual options, colors, and selections may vary. Contact us for details!

If charm and elegance are what you're looking for – Welcome home! A favorite of many, the 1818 has several features that make it stand out from the rest. From the moment your eyes catch the stunning exterior, you're captivated. Interior features include dual living areas to use as you choose, a large kitchen with granite-topped island that is open through the dining and living room, stunning windows flowing with natural light, an optional study alcove, and a spacious primary suite. Stylecraft's selections round out everything that make this floor plan so special.

Additional options included: Additional cabinetry in both bathrooms, stainless steel appliances, vented microhood in kitchen, additional LED recessed lighting, decorative tile backsplash, and integral blinds in rear door