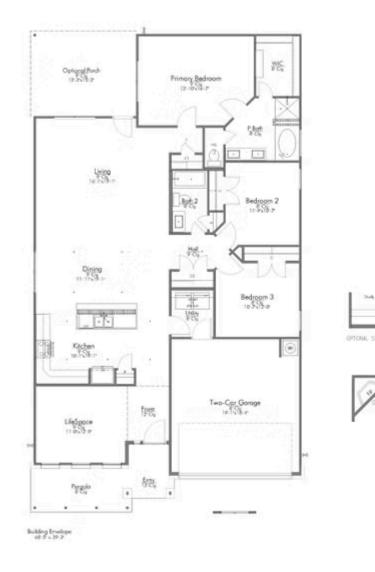

## 1934 Viva Road BRYAN, TX 77807

#### **Edgewater Community**

1,841 Ft<sup>2</sup>

□ 3 Bedrooms

2 Bathrooms

2 Car Garage

# Some images shown may be from a previously built Stylecraft home of similar design. Actual options, colors, and selections may vary. Contact us for details!

If charm and elegance are what you're looking for – Welcome home! A favorite of many, the 1818 has several features that make it stand out from the rest. From the moment your eyes catch the stunning exterior, you're captivated. Interior features include dual living areas to use as you choose, a large kitchen with granite-topped island that is open through the dining and living room, stunning windows flowing with natural light, an optional study alcove, and a spacious primary suite. Stylecraft's selections round out everything that make this floor plan so special.