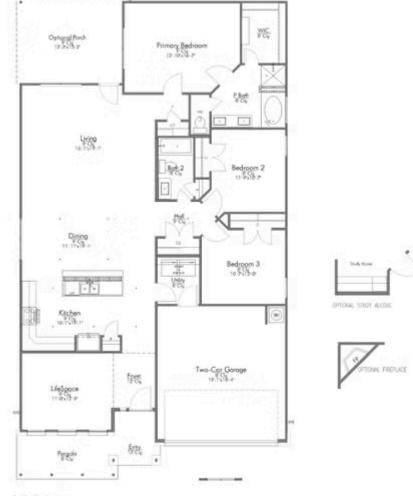

#### Some images shown may be from a previously built Stylecraft home of similar design. Actual options, colors, and selections may vary. Contact us for details!

If charm and elegance are what you're looking for - Welcome home! A favorite of many, the 1818 has several features that make it stand out from the rest. From the moment your eyes catch the stunning exterior, you're captivated. Interior features include dual living areas to use as you choose, a large kitchen with granite-topped island that is open through the dining and living room, stunning windows flowing with natural light, an optional study alcove, and a spacious primary suite. Stylecraft's selections round out everything that make this floor plan so special.