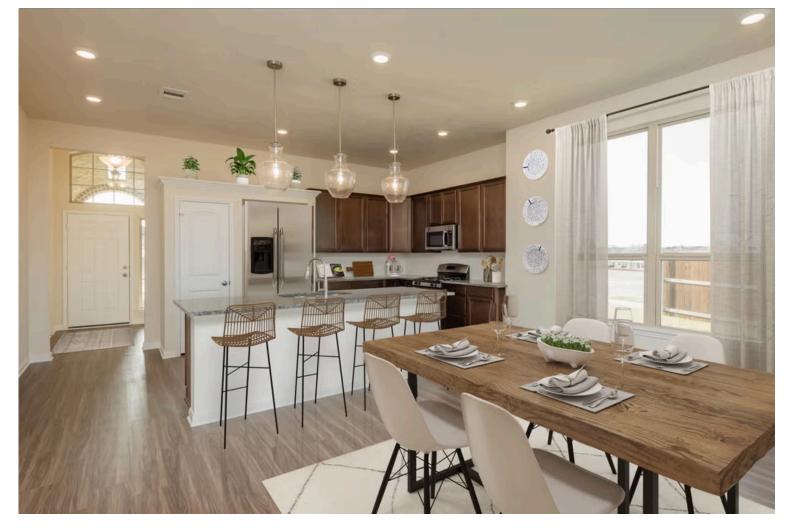

#### Some images shown may be from a previously built Stylecraft home of similar design. Actual options, colors, and selections may vary. Contact us for details!

If charm and elegance are what you're looking for - Welcome home! A favorite of many, the 1818 has several features that make it stand out from the rest. From the moment your eyes catch the stunning exterior, you're captivated. Interior features include dual living areas to use as you choose, a large kitchen with granite-topped island that is open through the dining and living room, stunning windows flowing with natural light, an optional study alcove, and a spacious primary suite. Stylecraft's selections round out everything that make this floor plan so special.

Additional options included: Additional cabinetry in primary bathroom, stainless steel appliances, vented microhood in kitchen, additional LED recessed lighting, pendant lighting, integral blinds in rear door, and dual primary bathroom vanity