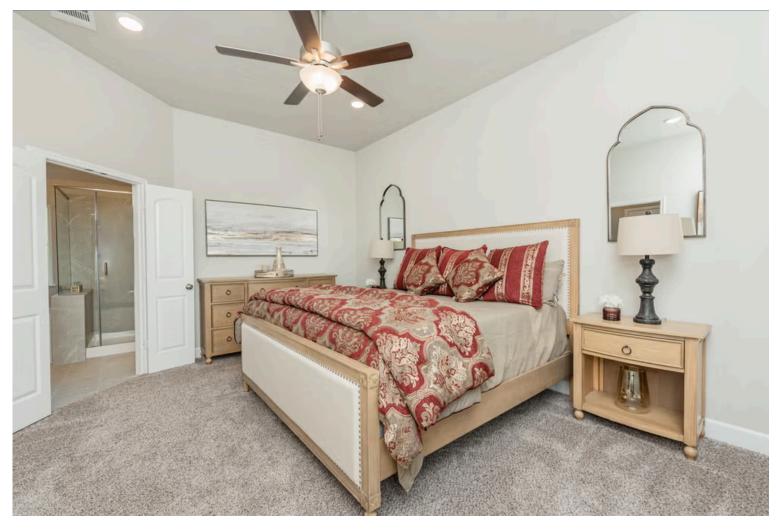

#### Some images shown may be from a previously built Stylecraft home of similar design. Actual options, colors, and selections may vary. Contact us for details!

If charm and elegance are what you're looking for - Welcome home! A favorite of many, the 1818 has several features that make it stand out from the rest. From the moment your eyes catch the stunning exterior, you're captivated. Interior features include dual living areas to use as you choose, a large kitchen with granite-topped island that is open through the dining and living room, stunning windows flowing with natural light, an optional study alcove, and a spacious primary suite. Stylecraft's selections round out everything that make this floor plan so special.

Additional options included: Additional cabinetry in primary bathroom, stainless steel appliances, vented microhood in kitchen, additional LED recessed lighting, pendant lighting, integral blinds in rear door, and dual primary bathroom vanity