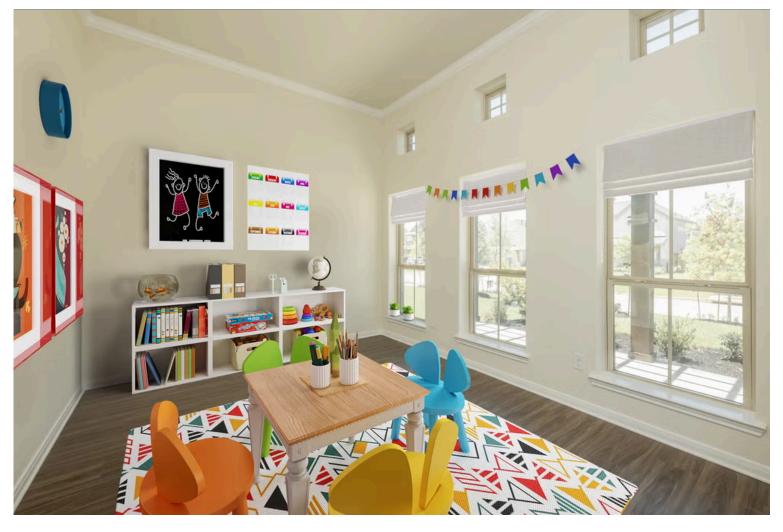

#### Some images shown may be from a previously built Stylecraft home of similar design. Actual options, colors, and selections may vary. Contact us for details!

If charm and elegance are what you're looking for - Welcome home! A favorite of many, the 1818 has several features that make it stand out from the rest. From the moment your eyes catch the stunning exterior, you're captivated. Interior features include dual living areas to use as you choose, a large kitchen with granite-topped island that is open through the dining and living room, stunning windows flowing with natural light, an optional study alcove, and a spacious primary suite. Stylecraft's selections round out everything that make this floor plan so special.