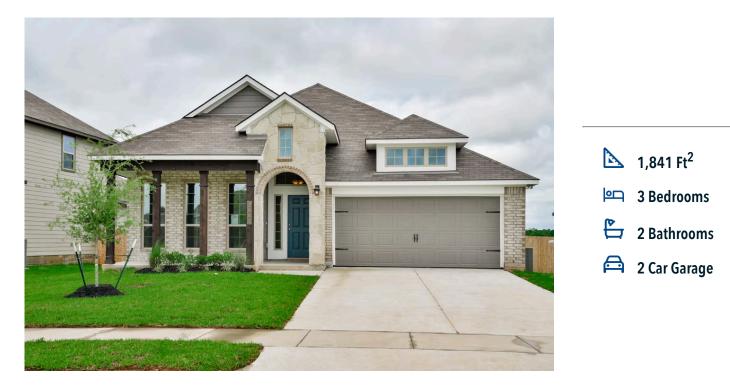

# 1937 Viva Road BRYAN, TX 77807

**Edgewater Community** 

#### Some images shown may be from a previously built Stylecraft home of similar design. Actual options, colors, and selections may vary. Contact us for details!

If charm and elegance are what you're looking for - Welcome home! A favorite of many, the 1818 has several features that make it stand out from the rest. From the moment your eyes catch the stunning exterior, you're captivated. Interior features include dual living areas to use as you choose, a large kitchen with granite-topped island that is open through the dining and living room, stunning windows flowing with natural light, an optional study alcove, and a spacious primary suite. Stylecraft's selections round out everything that make this floor plan so special.