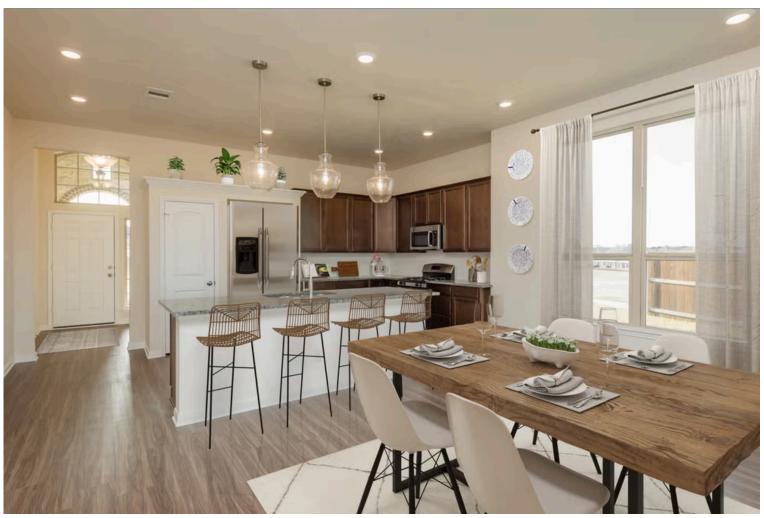

## 2030 Viva Road BRYAN, TX 77807

**Edgewater Community** 

1,841 Ft<sup>2</sup>

3 Bedrooms

2 Bathrooms

2 Car Garage

If charm and elegance are what you're looking for – Welcome home! A favorite of many, the 1818 has several features that make it stand out from the rest. From the moment your eyes catch the stunning exterior, you're captivated. Interior features include dual living areas to use as you choose, a large kitchen with granite-topped island that is open through the dining and living room, stunning windows flowing with natural light, an optional study alcove, and a spacious primary suite. Stylecraft's selections round out everything that make this floor plan so special.

Additional options included: Decorative tile backsplash, integral blinds in rear door, stainless steel appliances, and a vented microhood in the kitchen.

Some images shown may be from a previously built Stylecraft home of similar design. Actual options, colors, and selections may vary. Contact us for details!