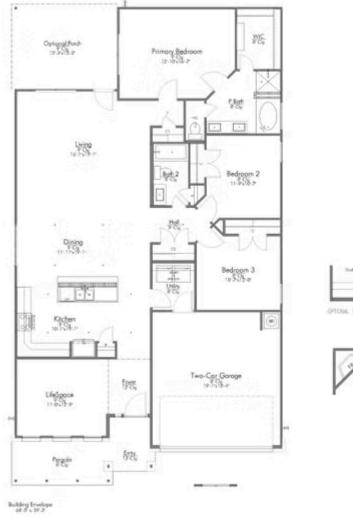

## 2054 Viva Road BRYAN, TX 77807

#### **Edgewater Community**

1,841 Ft<sup>2</sup>

□□ 3 Bedrooms

2 Bathrooms

2 Car Garage

# Some images shown may be from a previously built Stylecraft home of similar design. Actual options, colors, and selections may vary. Contact us for details!

If charm and elegance are what you're looking for – Welcome home! A favorite of many, the 1818 has several features that make it stand out from the rest. From the moment your eyes catch the stunning exterior, you're captivated. Interior features include dual living areas to use as you choose, a large kitchen with granite-topped island that is open through the dining and living room, stunning windows flowing with natural light, an optional study alcove, and a spacious primary suite. Stylecraft's selections round out everything that make this floor plan so special.