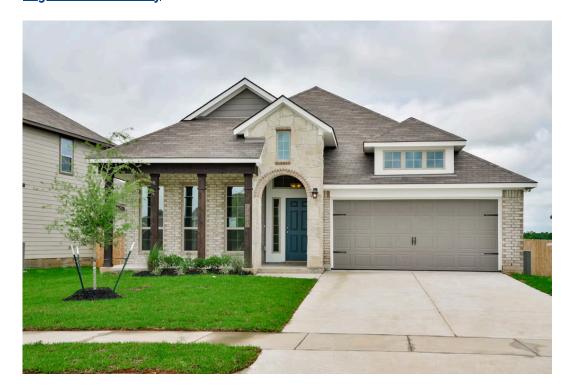

## 2054 Viva Road BRYAN, TX 77807

#### **Edgewater Community**

1,841 Ft<sup>2</sup>

□□ 3 Bedrooms

2 Bathrooms

2 Car Garage

# Some images shown may be from a previously built Stylecraft home of similar design. Actual options, colors, and selections may vary. Contact us for details!

If charm and elegance are what you're looking for – Welcome home! A favorite of many, the 1818 has several features that make it stand out from the rest. From the moment your eyes catch the stunning exterior, you're captivated. Interior features include dual living areas to use as you choose, a large kitchen with granite-topped island that is open through the dining and living room, stunning windows flowing with natural light, an optional study alcove, and a spacious primary suite. Stylecraft's selections round out everything that make this floor plan so special.