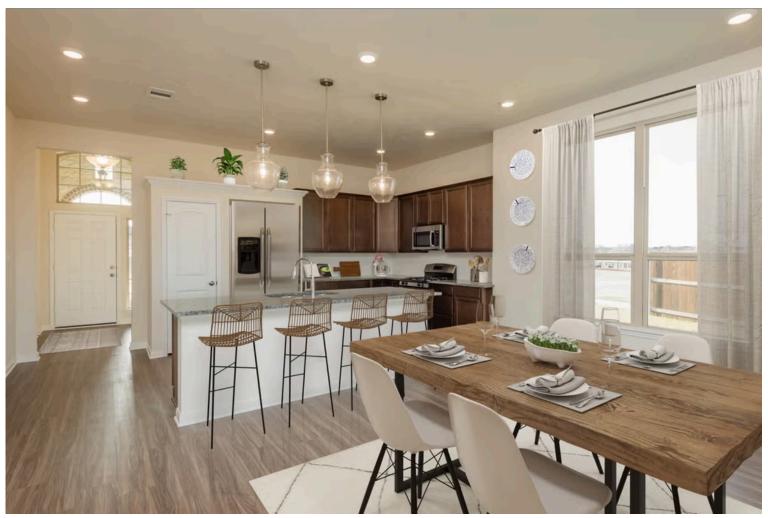

# Some images shown may be from a previously built Stylecraft home of similar design. Actual options, colors, and selections may vary. Contact us for details!

If charm and elegance are what you're looking for – Welcome home! A favorite of many, the 1818 has several features that make it stand out from the rest. From the moment your eyes catch the stunning exterior, you're captivated. Interior features include dual living areas to use as you choose, a large kitchen with granite-topped island that is open through the dining and living room, stunning windows flowing with natural light, an optional study alcove, and a spacious primary suite. Stylecraft's selections round out everything that make this floor plan so special.

Additional options included: Additional cabinetry in primary bathroom, stainless steel microhood, vented microhood, additional LED recessed lighting, exterior coach lighting, decorative tile backsplash, and integral blinds in rear door