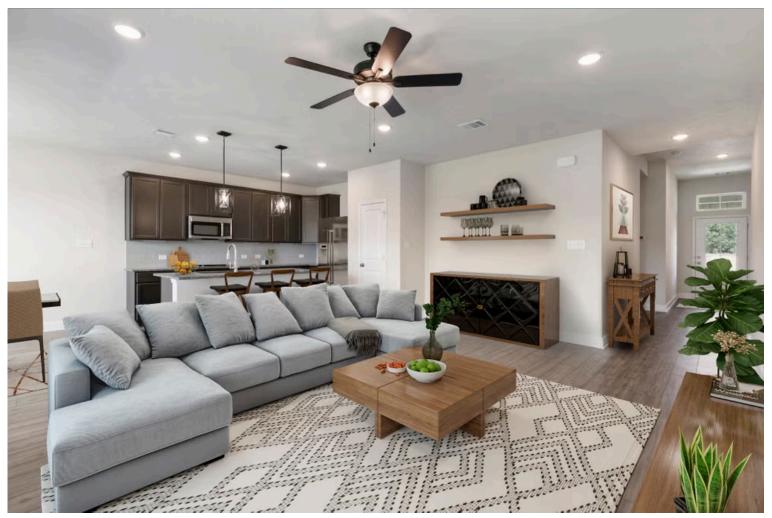

If charm and elegance are what you're looking for – Welcome home! A favorite of many, the 1818 has several features that make it stand out from the rest. From the moment your eyes catch the stunning exterior, you're captivated. Interior features include dual living areas to use as you choose, a large kitchen with granite-topped island that is open through the dining and living room, stunning windows flowing with natural light, an optional study alcove, and a spacious primary suite. Stylecraft's selections round out everything that make this floor plan so special.

Additional options included: Stainless steel appliances, head knocker cabinet in each bathroom, painted cabinets throughout, upper cabinets in the utility room, and 2" blinds throughout