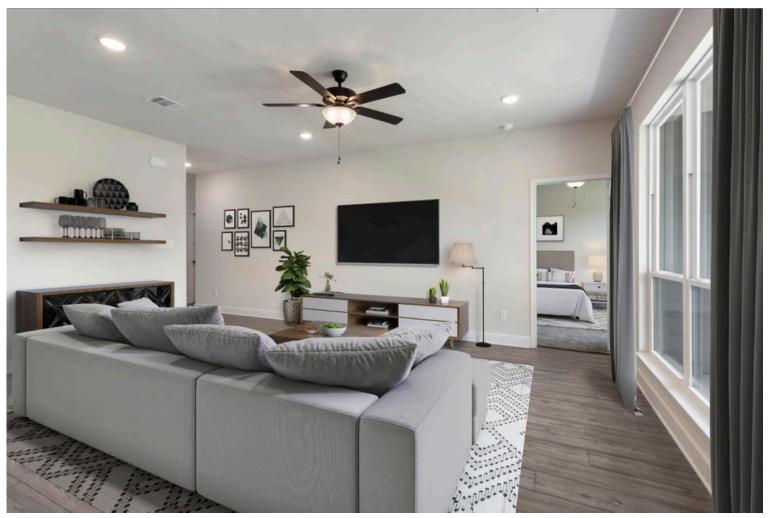

If charm and elegance are what you're looking for – Welcome home! A favorite of many, the 1818 has several features that make it stand out from the rest. From the moment your eyes catch the stunning exterior, you're captivated. Interior features include dual living areas to use as you choose, a large kitchen with granite-topped island that is open through the dining and living room, stunning windows flowing with natural light, an optional study alcove, and a spacious primary suite. Stylecraft's selections round out everything that make this floor plan so special.

Additional options included: Stainless steel appliances, head knocker cabinet in each bathroom, painted cabinets throughout, upper cabinets in the utility room, and 2" blinds throughout