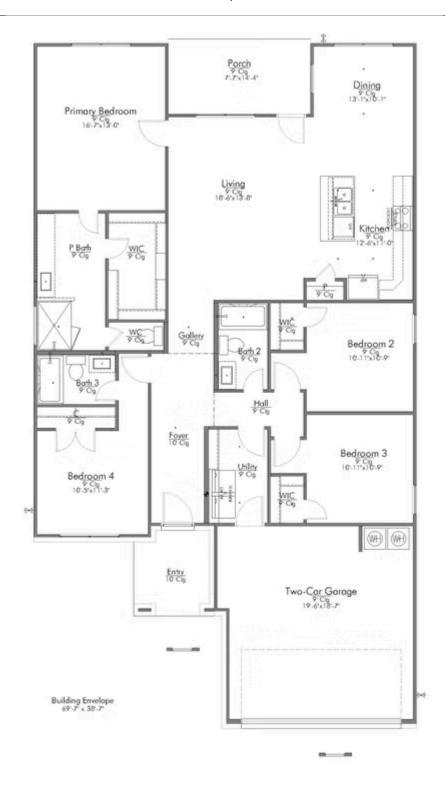

If charm and elegance are what you're looking for – Welcome home! A favorite of many, the 1818 has several features that make it stand out from the rest. From the moment your eyes catch the stunning exterior, you're captivated. Interior features include dual living areas to use as you choose, a large kitchen with granite-topped island that is open through the dining and living room, stunning windows flowing with natural light, an optional study alcove, and a spacious primary suite. Stylecraft's selections round out everything that make this floor plan so special.

Additional options included: Stainless steel appliances, head knocker cabinet in each bathroom, painted cabinets throughout, upper cabinets in the utility room, and 2" blinds throughout