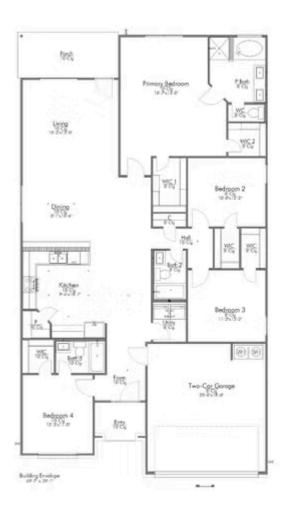

## 2201 Johnny Lyon Court BRYAN, TX 77807

**Edgewater Community** 

2,041 Ft<sup>2</sup>

4 Bedrooms

3 Bathrooms

2 Car Garage

Some images shown may be from a previously built Stylecraft home of similar design. Actual options, colors, and selections may vary. Contact us for details!

This 4 bedroom, 3 bath home is exactly what you've been looking for. Featuring a secondary bedroom suite, it's the perfect home for a multi-generational family, those looking for a private space for guests, or added privacy for one of your children. With walk-in closets in every bedroom and dual walk-in closets in the primary, you won't run out of storage space. Walk into your open concept living area, where you'll have more than enough room to cuddle up or host all of your friends and family.

Additional options included: A vented kitchen microhood, stainless steel appliances, exterior coach lighting, prewired for pendant lighting, a garage door opener, additional 110V outlets for TV mounts, integral miniblinds in the rear door, painted cabinets