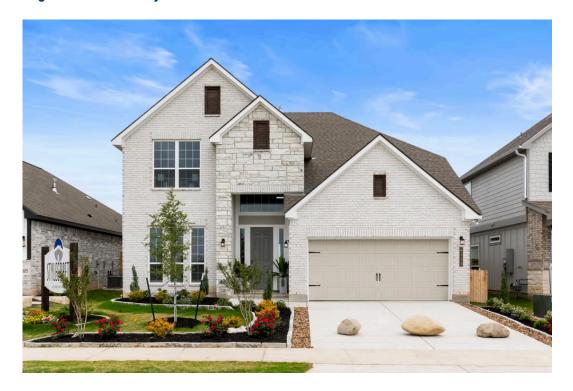

## 2201 Terrilyn Court BRYAN, TX 77807

**Edgewater Community** 

2,598 Ft<sup>2</sup>

4 Bedrooms

3.5 Bathrooms

2 Car Garage

Some images shown may be from a previously built Stylecraft home of similar design. Actual options, colors, and selections may vary. Contact us for details!

Looking to wow your visitors? You are instantly going to fall in love with this luxurious 4 bedroom, 2.5 bath home! The curb appeal of this home is to die for and the entrance to this home is truly stunning. You're immediately greeted by a grand 19-foot foyer. Once inside, you will be wowed by the spacious and thoughtful layout, a large utility room, and all of the natural light let in by the windows in the breakfast nook and living room. Also on the main floor is an oversized primary bedroom suite with a walk-in closet that dreams are made of. Upstairs, you will find spacious secondary bedrooms and a loft that your family will love.