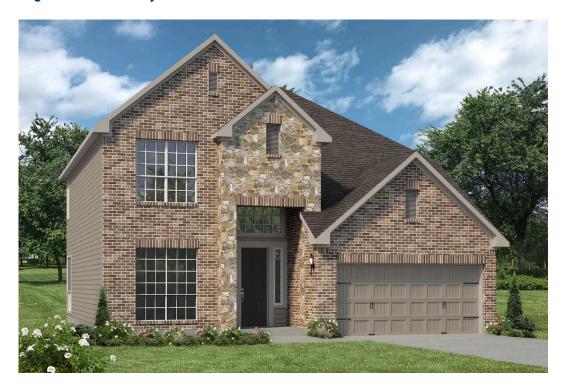

## 1902 Shimla Court BRYAN, TX 77807

**Edgewater Community** 

2,612 Ft<sup>2</sup>

4 Bedrooms

2.5 Bathrooms

🗎 2 Car Garage

## Some images shown may be from a previously built Stylecraft home of similar design. Actual options, colors, and selections may vary. Contact us for details!

Looking to wow your visitors? You are instantly going to fall in love with this luxurious 4 bedroom, 2.5 bath home! The curb appeal of this home is to die for and the entrance to this home is truly stunning. Welcomed by an 8-foot door, you're immediately greeted by a grand 18-foot foyer. Once inside, you will be wowed by the spacious and thoughtful layout, a large utility room, and all of the natural light let in by the windows in the breakfast nook and living room. Also on the main floor is an oversized primary bedroom suite with a walk-in closet that dreams are made of. Upstairs, you will find spacious secondary bedrooms and a loft that your family will love.