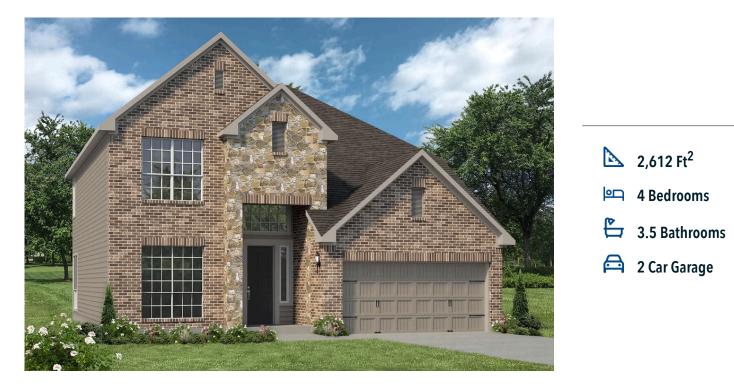

## **1930 Viva Road** BRYAN, TX 77807

Edgewater Community

## Some images shown may be from a previously built Stylecraft home of similar design. Actual options, colors, and selections may vary. Contact us for details!

Looking to wow your visitors? You are instantly going to fall in love with this luxurious 4 bedroom, 2.5 bath home! The curb appeal of this home is to die for and the entrance to this home is truly stunning. Welcomed by an 8-foot door, you're immediately greeted by a grand 18-foot foyer. Once inside, you will be wowed by the spacious and thoughtful layout, a large utility room, and all of the natural light let in by the windows in the breakfast nook and living room. Also on the main floor is an oversized primary bedroom suite with a walk-in closet that dreams are made of. Upstairs, you will find spacious secondary bedrooms and a loft that your family will love.