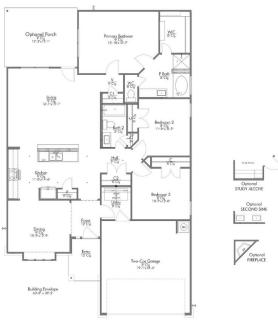

#### QUESTIONS? **GET FAST ANSWERS** 979-200-4552

QUESTIONS? **GET FAST ANSWERS** 979-200-4552

\*C-1613 ELEVATION B HAS 10' CEILINGS IN THE FOYER AND ENTRY