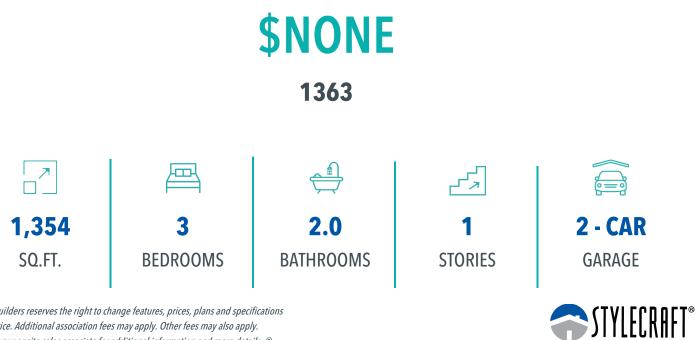

## **2015 BLEEKER COVE BRYAN, TX 77807 EDGEWATER**



## **QUESTIONS? GET FAST ANSWERS** 979-200-4552





Stylecraft Builders reserves the right to change features, prices, plans and specifications without notice. Additional association fees may apply. Other fees may also apply. Please see your onsite sales associate for additional information and more details. © 2024 Stylecraft Builders.

## 2015 BLEEKER COVE BRYAN, TX 77807 EDGEWATER



## QUESTIONS? **GET FAST ANSWERS** 979-200-4552



In continuous effort by Stylecraft Builders to improve the quality of your home, we reserve the right to change features, prices, plans and specifications without notice. Floorplans and elevation renderings are artists' conceptiions only. Significant changes may be made during or after the construction of the model homes. Stylecraft Builders reserves the right to modify, relocate or eliminate any or all of