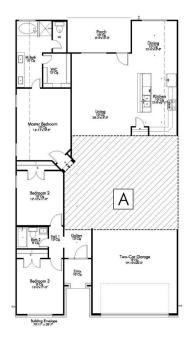

#### **IRWIN I**

1,993

SQ.FT.

4

**BEDROOMS** 

3.0

**BATHROOMS** 

1

**STORIES** 

3 - CAR

**GARAGE** 

**Elevation B** 

In continuous effort by Stylecraft Builders to improve the quality of your home, we reserve the right to change features, prices, plans and specifications without notice. Floorplans and elevation renderings are artists' conceptiions only. Significant changes may be made during or after the construction of the model homes. Stylecraft Builders reserves the right to modify, relocate or eliminate any or all of the features, specifications, plan utilities, design or shape thereof, all without notice or obligations to any purchaser. Price range reflects base price only. Location premiums will be charged for certain locations and are not included in the base price of the home. Additional association fees may apply. Other fees may also apply. Amenities are proposed and planned or may be under construction. All square footages are approximate square footages of the total livable space. Water heater location deemed per city municipality code. Please see your onsite sales associate for additional information and more details. © 2024 Stylecraft Builders.