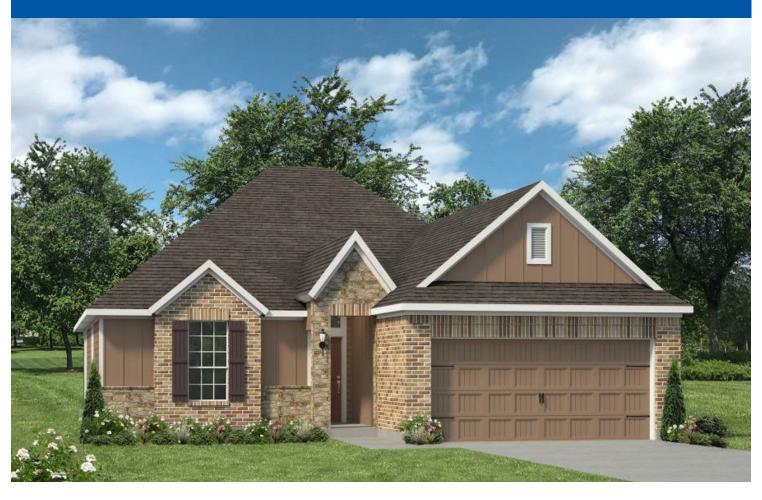

## 2207 JOHNNY LYON COURT BRYAN, TX 77807 EDGEWATER

## **\$NONE**

1651

1,659

SQ.FT.

4

**BEDROOMS** 

2.0

**BATHROOMS** 

1

**STORIES** 

2 - CAR

**GARAGE** 