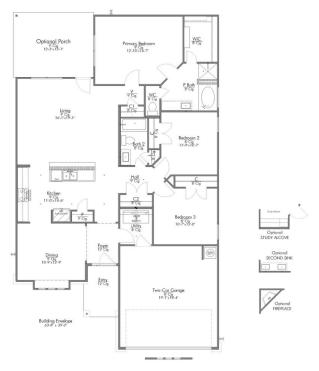

#### QUESTIONS? **GET FAST ANSWERS** 979-200-4552

QUESTIONS? **GET FAST ANSWERS** 979-200-4552

\*C-1613-B AND M-1613-B&C HAVE 10' CEILINGS IN THE FOYER AND ENTRY