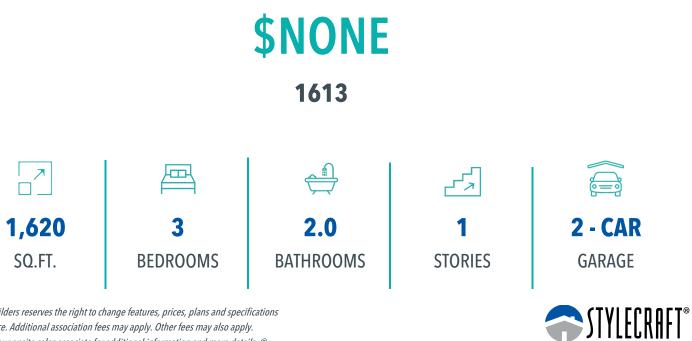

#### QUESTIONS? **GET FAST ANSWERS** 979-200-4552

QUESTIONS? **GET FAST ANSWERS** 979-200-4552

\*C-1613-B AND M-1613-B&C HAVE 10' CEILINGS IN THE FOYER AND ENTRY