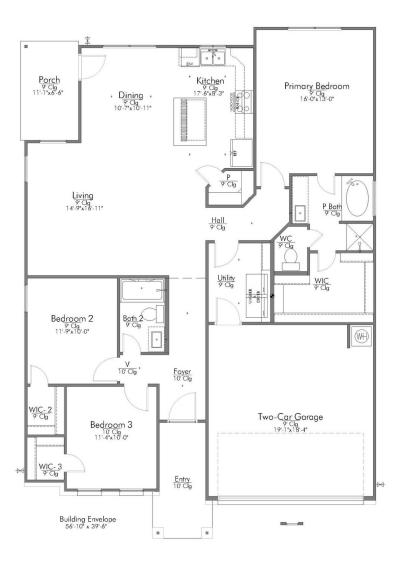

## 2216 SUZY COURT BRYAN, TX 77807 EDGEWATER



QUESTIONS? **GET FAST ANSWERS** 979-200-4552

**STYLECRAFT**<sup>®</sup>







*Stylecraft Builders reserves the right to change features, prices, plans and specifications without notice. Additional association fees may apply. Other fees may also apply. Please see your onsite sales associate for additional information and more details. © 2024 Stylecraft Builders.* 

## 2216 SUZY COURT BRYAN, TX 77807 EDGEWATER



## QUESTIONS? **GET FAST ANSWERS** 979-200-4552









## QUESTIONS? **GET FAST ANSWERS** 979-200-4552









QUESTIONS? **GET FAST ANSWERS** 979-200-4552









QUESTIONS? **GET FAST ANSWERS** 979-200-4552