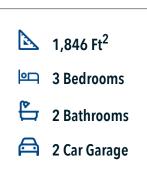

## 1441 Kingsgate Drive BRYAN, TX 77807

Edgewater Community

The definition of personal elegance, the Dexter I is a part of our innovative Flex Series of floor plans, which allows buyers to personalize the layout of their home to best fit their family. We love the newly-expanded open concept kitchen, living room, and breakfast area, and how you can choose between having a study, dining room, or 4th bedroom. You are also able to decide between having a back porch or more square footage in your living room! With more options to personalize through our gorgeous interior and exterior selections, you'll never feel more at home.