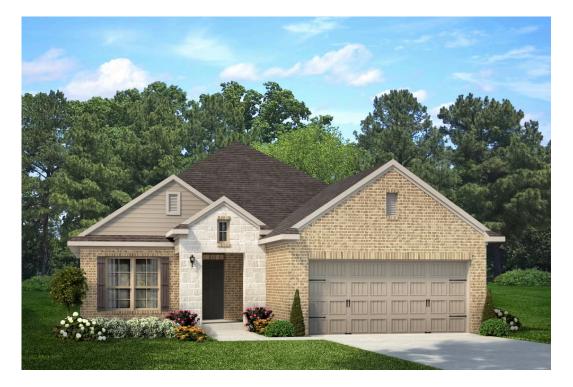

## 1441 Kingsgate Drive BRYAN, TX 77807

Edgewater Community

The definition of personal elegance, the Dexter I is a part of our innovative Flex Series of floor plans, which allows buyers to personalize the layout of their home to best fit their family. We love the newly-expanded open concept kitchen, living room, and breakfast area, and how you can choose between having a study, dining room, or 4th bedroom. You are also able to decide between having a back porch or more square footage in your living room! With more options to personalize through our gorgeous interior and exterior selections, you'll never feel more at home.

Some images shown may be from a previously built Stylecraft home of similar design. Actual options, colors, and selections may vary.

Stylecraft Builders reserves the right to change features, prices, plans and specifications without notice. Additional association fees may apply. Other fees may also apply. Please see your onsite sales associate for additional information and more details. ©2025 Stylecraft Builders.