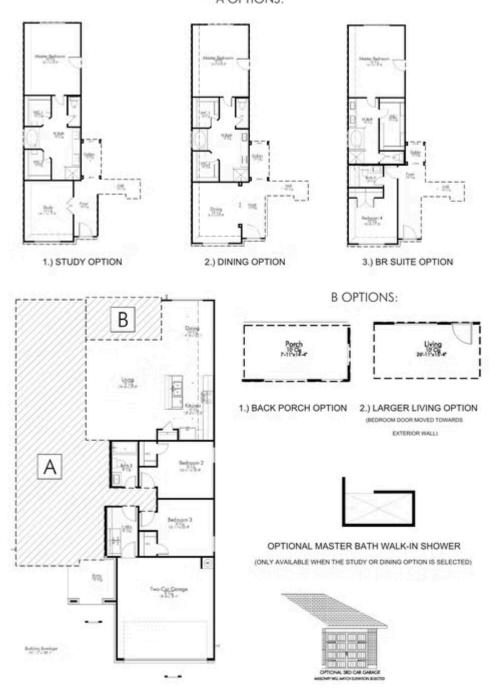

## 1441 Kingsgate Drive BRYAN, TX 77807

Edgewater Community

The definition of personal elegance, the Dexter I is a part of our innovative Flex Series of floor plans, which allows buyers to personalize the layout of their home to best fit their family. We love the newly-expanded open concept kitchen, living room, and breakfast area, and how you can choose between having a study, dining room, or 4th bedroom. You are also able to decide between having a back porch or more square footage in your living room! With more options to personalize through our gorgeous interior and exterior selections, you'll never feel more at home.

## BRYAN, TX 77807

A OPTIONS:

In continuous effort by Stylecraft Builders to improve the quality of your home, we reserve the right to change features, prices, plans and specifications without notice. Floorplans and elevation renderings are artists' conceptiions only. Significant changes may be made during or after the construction of the model homes. Stylecraft Builders reserves the right to modify, relocate or eliminate any or all of the features, specifications, plan utilities, design or shape thereof, all without notice or obligations to any purchaser. Price range reflects base price only. Location premiums will be charged for certain locations and are not included in the base price of the home. Additional association fees may apply. Other fees may also apply. Amenities are proposed and planned or may be under construction. All square footages are approximate square footages of the total livable space. Water heater location deemed per city municipality code. Please see your onsite sales associate for additional information and more details. © 2022 Stylecraft Builders.