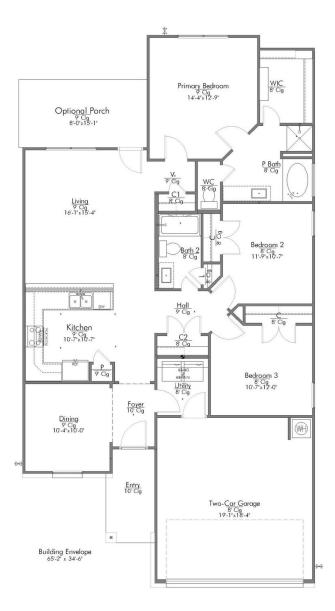

## THE 1443 EDGEWATER



## QUESTIONS? **GET FAST ANSWERS** 979-200-4552



## PRICED FROM \$286,900



*Stylecraft Builders reserves the right to change features, prices, plans and specifications without notice. Additional association fees may apply. Other fees may also apply. Please see your onsite sales associate for additional information and more details. © 2024 Stylecraft Builders.* 



THE 1443 EDGEWATER



## QUESTIONS? **GET FAST ANSWERS** 979-200-4552



In continuous effort by Stylecraft Builders to improve the quality of your home, we reserve the right to change features, prices, plans and specifications without notice. Floorplans and elevation renderings are artists' conceptiions only. Significant changes may be made during or after the construction of the model homes. Stylecraft Builders reserves the right to modify, relocate or eliminate any or all of the features, specifications, plan utilities, design or shape thereof, all without notice or obligations to any purchaser. Price range reflects base price only. Location premiums will be charged for certain locations and are not included in the base price of the home. Additional association fees may apply. Other fees may also apply. Amenities are proposed and planned or may be under co