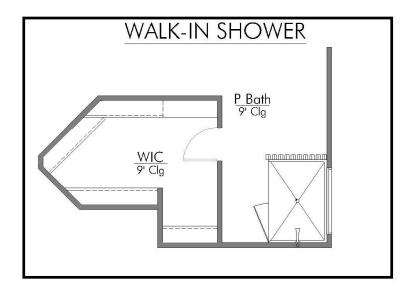

## THE 1651 EDGEWATER

**PRICED FROM** 

\$307,900

1,662

SQ.FT.

4

**BEDROOMS** 

2.0

**BATHROOMS** 

1

**STORIES** 

2 - CAR

**GARAGE** 

In continuous effort by Stylecraft Builders to improve the quality of your home, we reserve the right to change features, prices, plans and specifications without notice. Floorplans and elevation renderings are artists' conceptiions only. Significant changes may be made during or after the construction of the model homes. Stylecraft Builders reserves the right to modify, relocate or eliminate any or all of the features, specifications, plan utilities, design or shape thereof, all without notice or obligations to any purchaser. Price range reflects base price only. Location premiums will be charged for certain locations and are not included in the base price of the home. Additional association fees may apply. Other fees may also apply. Amenities are proposed and planned or may be under construction. All square footages are approximate square footages of the total livable space. Water heater location deemed per city municipality code. Please see your onsite sales associate for additional information and more details. © 2024 Stylecraft Builders.