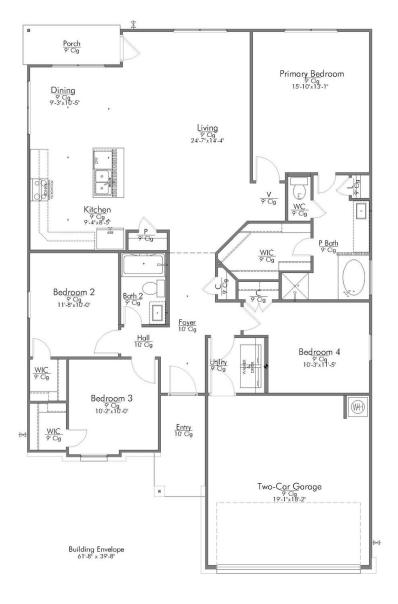

## THE 1651 EDGEWATER

**PRICED FROM** 

\$307,900

1,662

SQ.FT.

4

**BEDROOMS** 

2.0

**BATHROOMS** 

1

**STORIES** 

2 - CAR

**GARAGE** 

In continuous effort by Stylecraft Builders to improve the quality of your home, we reserve the right to change features, prices, plans and specifications without notice. Floorplans and elevation renderings are artists' conceptiions only. Significant changes may be made during or after the construction of the model homes. Stylecraft Builders reserves the right to modify, relocate or eliminate any or all of the features, specifications, plan utilities, design or shape thereof, all without notice or obligations to any purchaser. Price range reflects base price only. Location premiums will be charged for certain locations and are not included in the base price of the home. Additional association fees may apply. Other fees may also apply. Amenities are proposed and planned or may be under construction. All square footages are approximate square footages of the total livable space. Water heater location deemed per city municipality code. Please see your onsite sales associate for additional information and more details. © 2024 Stylecraft Builders.