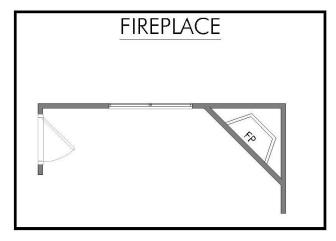

## THE 1651 EDGEWATER

**PRICED FROM** 

\$307,900

1,662

SQ.FT.

4

**BEDROOMS** 

2.0

**BATHROOMS** 

1

**STORIES** 

2 - CAR

**GARAGE** 

In continuous effort by Stylecraft Builders to improve the quality of your home, we reserve the right to change features, prices, plans and specifications without notice. Floorplans and elevation renderings are artists' conceptiions only. Significant changes may be made during or after the construction of the model homes. Stylecraft Builders reserves the right to modify, relocate or eliminate any or all of the features, specifications, plan utilities, design or shape thereof, all without notice or obligations to any purchaser. Price range reflects base price only. Location premiums will be charged for certain locations and are not included in the base price of the home. Additional association fees may apply. Other fees may also apply. Amenities are proposed and planned or may be under construction. All square footages are approximate square footages of the total livable space. Water heater location deemed per city municipality code. Please see your onsite sales associate for additional information and more details. © 2024 Stylecraft Builders.