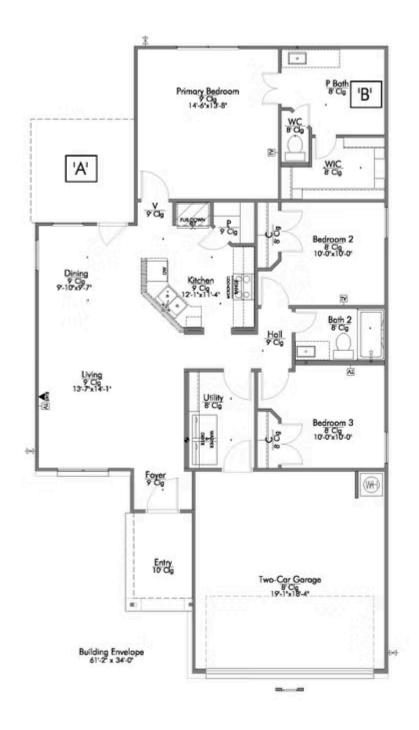

Some images shown may be from a previously built Stylecraft home of similar design. Actual options, colors, and selections may vary. Contact us for details!

This home is one of our most popular floor plans, and for good reason! We love the way the corner kitchen looks out into the open concept living room and dining area, giving you the opportunity to feel connected with those in your home. We've maximized your space to give everyone in your family ample room. From your vast walk-in closet in the primary bedroom, and a separate garden tub and shower, to the large cabinet and granite countertop in the utility room, this home is luxurious without an enormous price tag.

Additional Options Included: Stainless Steel Appliances, Painted Cabinets Throughout, a Head Knocker Cabinet in each Bathroom, and a Dual Primary Bathroom Vanity