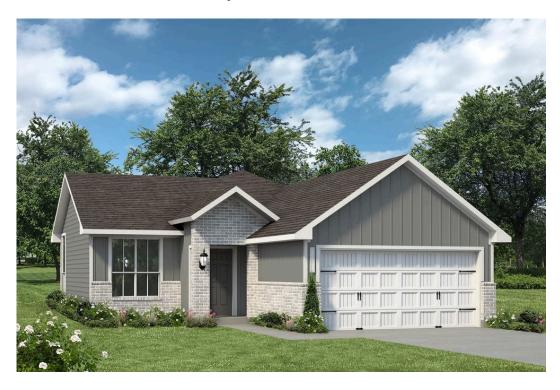

## 5665 Fox Bluff Drive BRYAN, TX 77807

**The Reserve at Foxwood Community** 

PRICE:

\$270,600

1,266 Ft<sup>2</sup>

3 Bedrooms

2 Bathrooms

2 Car Garage

Some images shown may be from a previously built Stylecraft home of similar design. Actual options, colors, and selections may vary. Contact us for details!

This home is one of our most popular floor plans, and for good reason! We love the way the corner kitchen looks out into the open concept living room and dining area, giving you the opportunity to feel connected with those in your home. We've maximized your space to give everyone in your family ample room. From your vast walk-in closet in the primary bedroom, and a separate garden tub and shower, to the large cabinet and granite countertop in the utility room, this home is luxurious without an enormous price tag.