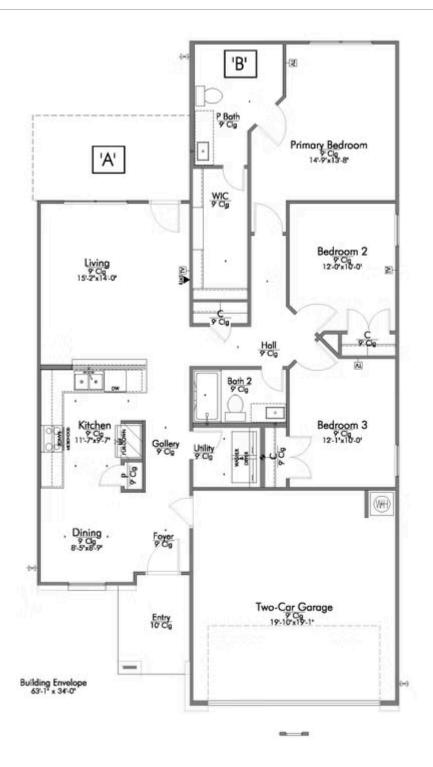

# 5648 Fox Bluff Drive BRYAN, TX 77807

**The Reserve at Foxwood Community** 

1,354 Ft<sup>2</sup>

3 Bedrooms

2 Bathrooms

2 Car Garage

Some images shown may be from a previously built Stylecraft home of similar design. Actual options, colors, and selections may vary. Contact us for details!

This charming 3 bedroom, 2 bath home is spacious with a versatile design! Featuring a foyer and galley way entrance, this home feels elegant and special immediately upon your entrance. Some of our favorite things about this floor plan are its large primary bedroom, which includes a massive closet, and enough space for a sitting area in front of the window beaming with natural light. This home is great for entertaining, with so much counter space and its separate formal dining room that flows seamlessly into the kitchen.

Additional Options Included: Stainless Steel Appliances, a Decorative Tile backsplash, a Dual Primary Bathroom Vanity, and an Upgraded Shower