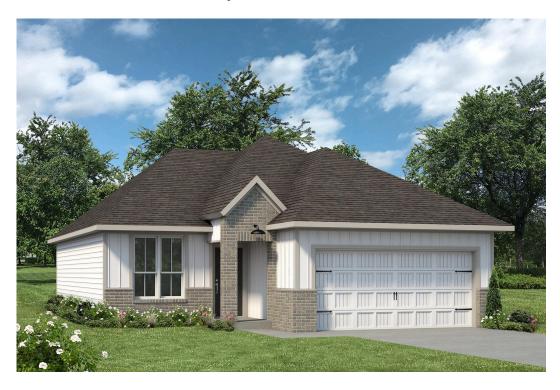

# 5648 Fox Bluff Drive BRYAN, TX 77807

**The Reserve at Foxwood Community** 

1,354 Ft<sup>2</sup>

3 Bedrooms

2 Bathrooms

2 Car Garage

Some images shown may be from a previously built Stylecraft home of similar design. Actual options, colors, and selections may vary. Contact us for details!

This charming 3 bedroom, 2 bath home is spacious with a versatile design! Featuring a foyer and galley way entrance, this home feels elegant and special immediately upon your entrance. Some of our favorite things about this floor plan are its large primary bedroom, which includes a massive closet, and enough space for a sitting area in front of the window beaming with natural light. This home is great for entertaining, with so much counter space and its separate formal dining room that flows seamlessly into the kitchen.