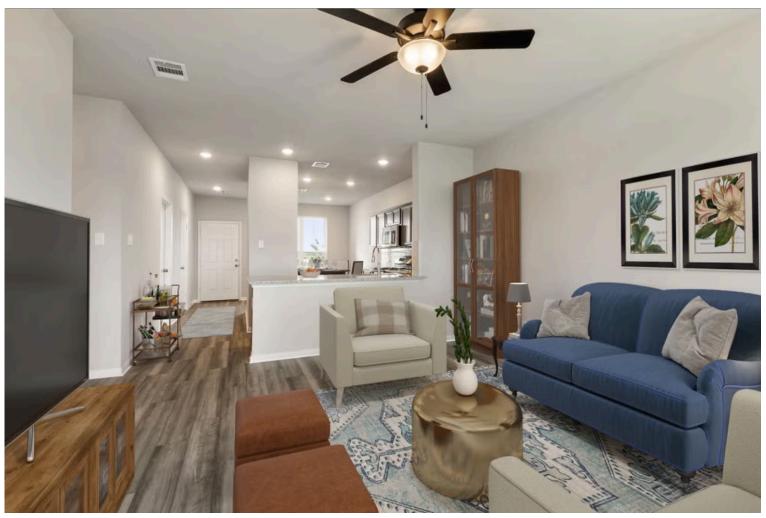

This charming 3 bedroom, 2 bath home is spacious with a versatile design! Featuring a foyer and galley way entrance, this home feels elegant and special immediately upon your entrance. Some of our favorite things about this floor plan are its large primary bedroom, which includes a massive closet, and enough space for a sitting area in front of the window beaming with natural light. This home is great for entertaining, with so much counter space and its separate formal dining room that flows seamlessly into the kitchen.