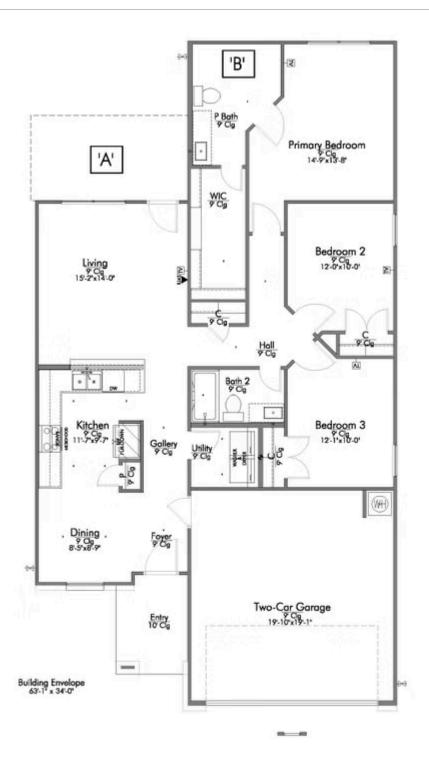

This charming 3 bedroom, 2 bath home is spacious with a versatile design! Featuring a foyer and galley way entrance, this home feels elegant and special immediately upon your entrance. Some of our favorite things about this floor plan are its large primary bedroom, which includes a massive closet, and enough space for a sitting area in front of the window beaming with natural light. This home is great for entertaining, with so much counter space and its separate formal dining room that flows seamlessly into the kitchen.

Additional Options Included: Stainless Steel Appliances, Integral Miniblinds in the Rear Door, a Dual Primary Bathroom Vanity, Single Basin Kitchen Sink, Kitchen is Prewired for Pendant Lighting, and Painted Cabinets Throughout