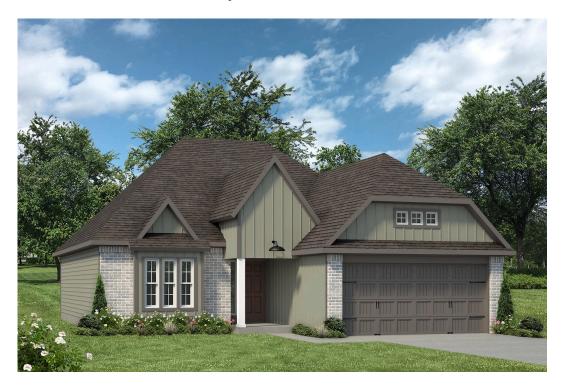

## 5640 Fox Bluff Drive BRYAN, TX 77807

**The Reserve at Foxwood Community** 

1,620 Ft<sup>2</sup>

3 Bedrooms

2 Bathrooms

2 Car Garage

Some images shown may be from a previously built Stylecraft home of similar design. Actual options, colors, and selections may vary. Contact us for details!

Our most popular floor plan! This charming 3 bedroom, 2 bath home is known for its intelligent use of space and now features an even more open living area. The large kitchen granite-topped island opens up to your living room to provide a cozy flow throughout the home. Your dining room features the most charming front window you'll ever see, which is accented by your gorgeous front elevation. Featuring large walk-in closets, luxury flooring, and volume ceilings – the 1613 certainly delivers when it comes to affordable luxury.