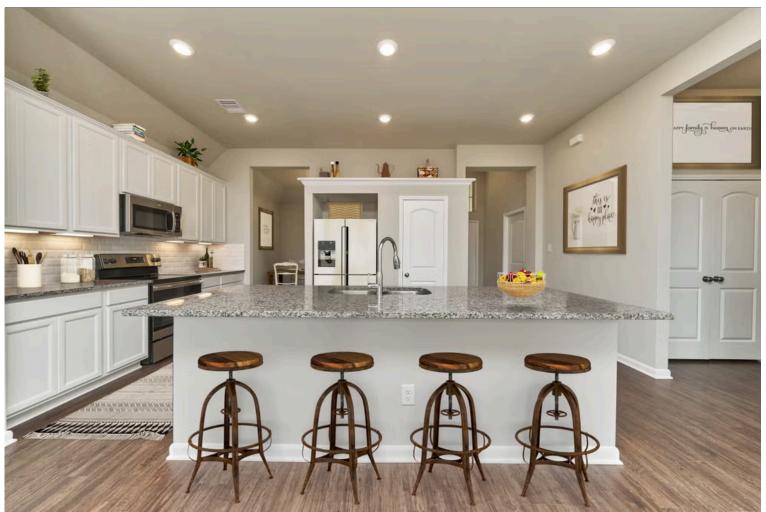

Our most popular floor plan! This charming 3 bedroom, 2 bath home is known for its intelligent use of space and now features an even more open living area. The large kitchen granite-topped island opens up to your living room to provide a cozy flow throughout the home. Your dining room features the most charming front window you'll ever see, which is accented by your gorgeous front elevation. Featuring large walk-in closets, luxury flooring, and volume ceilings – the 1613 certainly delivers when it comes to affordable luxury.

Additional Options Included: Stainless Steel Appliances, Painted Cabinets Throughout, a Decorative Tile Backsplash, Kitchen is Prewired for Pendant Lighting, a Dual Primary Bathroom Vanity, and a Single Basin Kitchen Sink