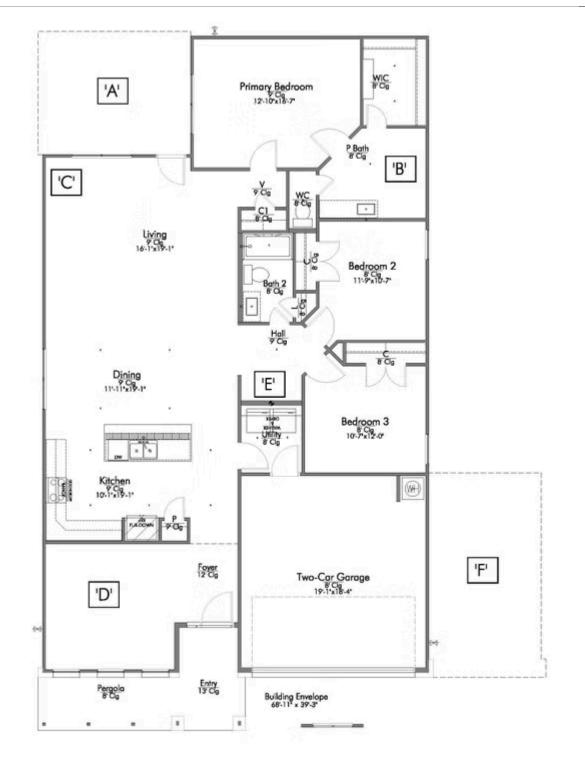

If charm and elegance are what you're looking for – Welcome home! A favorite of many, the 1818 has several features that make it stand out from the rest. From the moment your eyes catch the stunning exterior, you're captivated. Interior features include dual living areas to use as you choose, a large kitchen with granite-topped island that is open through the dining and living room, stunning windows flowing with natural light, and a spacious primary suite. Stylecraft's selections round out everything that make this floor plan so special.

Additional Options Included: An Additional Full Bedroom, a Decorative Tile Backsplash, Level 2 Granite Countertops Throughout, Integral Miniblinds in the Rear Door, Additional LED Recessed Lighting, and Under Cabinet Lighting