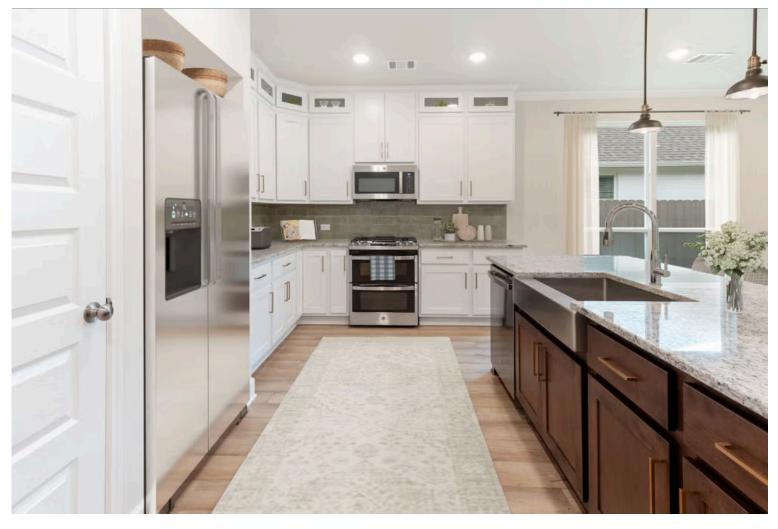

If charm and elegance are what you're looking for – Welcome home! A favorite of many, the 1818 has several features that make it stand out from the rest. From the moment your eyes catch the stunning exterior, you're captivated. Interior features include dual living areas to use as you choose, a large kitchen with granite-topped island that is open through the dining and living room, stunning windows flowing with natural light, and a spacious primary suite. Stylecraft's selections round out everything that make this floor plan so special.

Additional Options Included: An Additional Full Bedroom, a Decorative Tile Backsplash, Level 2 Granite Countertops Throughout, Integral Miniblinds in the Rear Door, Additional LED Recessed Lighting, and Under Cabinet Lighting