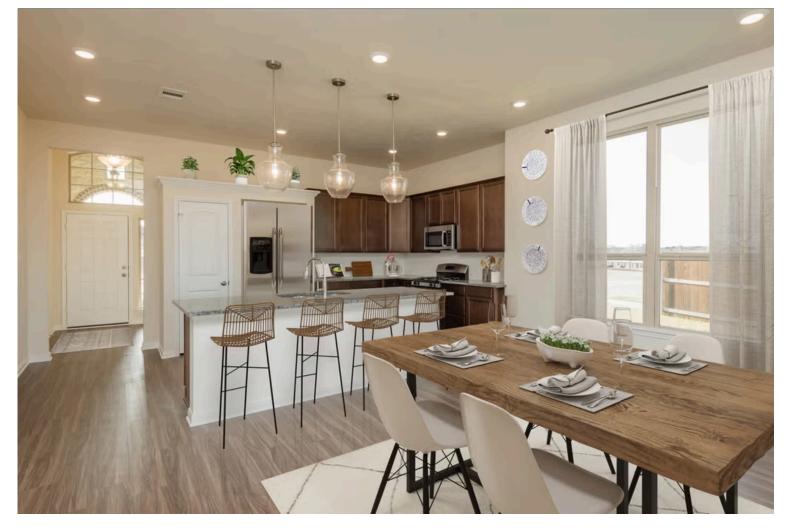

If charm and elegance are what you're looking for – Welcome home! A favorite of many, the 1818 has several features that make it stand out from the rest. From the moment your eyes catch the stunning exterior, you're captivated. Interior features include dual living areas to use as you choose, a large kitchen with granite-topped island that is open through the dining and living room, stunning windows flowing with natural light, and a spacious primary suite. Stylecraft's selections round out everything that make this floor plan so special.