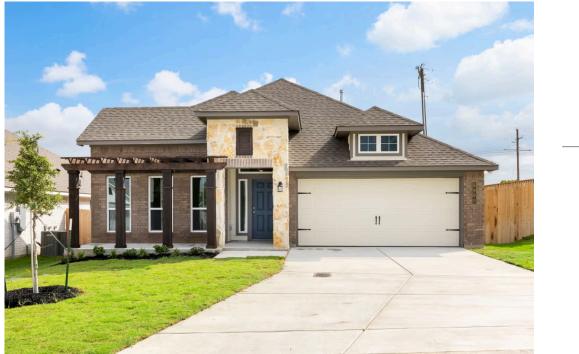

# 4243 Appalachian Trail BRYAN, TX 77845

**Oakmont Community** 

Some images shown may be from a previously built Stylecraft home of similar design. Actual options, colors, and selections may vary. Contact us for details!

If charm and elegance are what you're looking for – Welcome home! A favorite of many, the 1818 has several features that make it stand out from the rest. From the moment your eyes catch the stunning exterior, you're captivated. Interior features include dual living areas to use as you choose, a large kitchen with granite-topped island that is open through the dining and living room, stunning windows flowing with natural light, and a spacious primary suite. Stylecraft's selections round out everything that make this floor plan so special.