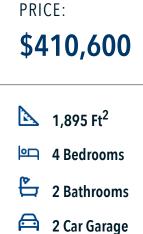

Additional Options Included: An Additional Full Bedroom, a Decorative Tile Backsplash, Level 2 Granite Countertops Throughout, Integral Miniblinds in the Rear Door, Additional LED Recessed Lighting, and Under Cabinet Lighting