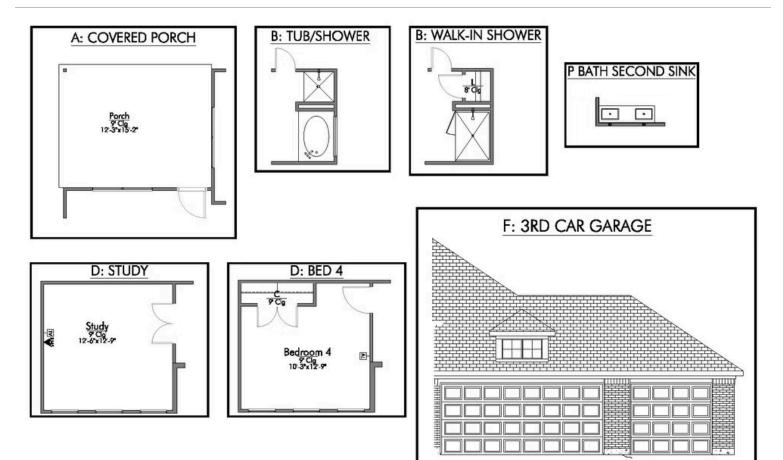

Additional Options Included: An Additional Full Bedroom, a Decorative Tile Backsplash, Level 2 Granite Countertops Throughout, Integral Miniblinds in the Rear Door, Additional LED Recessed Lighting, and Under Cabinet Lighting