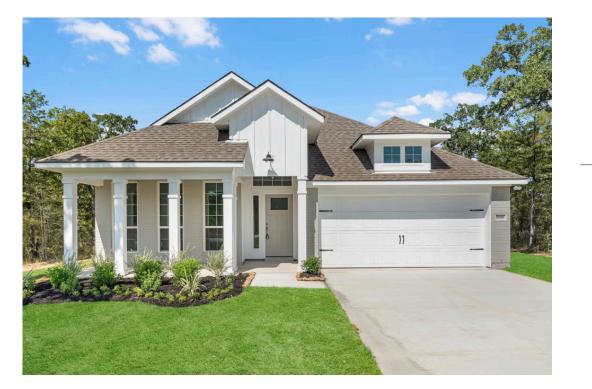

# 4249 Appalachian Trail BRYAN, TX 77845

**Oakmont Community** 

PRICE: \$410,400

|    | 1,895 Ft <sup>2</sup> |
|----|-----------------------|
| ╞╍ | 3 Bedrooms            |
| P  | 2 Bathrooms           |
| A  | 2 Car Garage          |

Some images shown may be from a previously built Stylecraft home of similar design. Actual options, colors, and selections may vary. Contact us for details!

If charm and elegance are what you're looking for - Welcome home! A favorite of many, the 1818 has several features that make it stand out from the rest. From the moment your eyes catch the stunning exterior, you're captivated. Interior features include dual living areas to use as you choose, a large kitchen with granite-topped island that is open through the dining and living room, stunning windows flowing with natural light, an optional study alcove, and a spacious primary suite. Stylecraft's selections round out everything that make this floor plan so special.