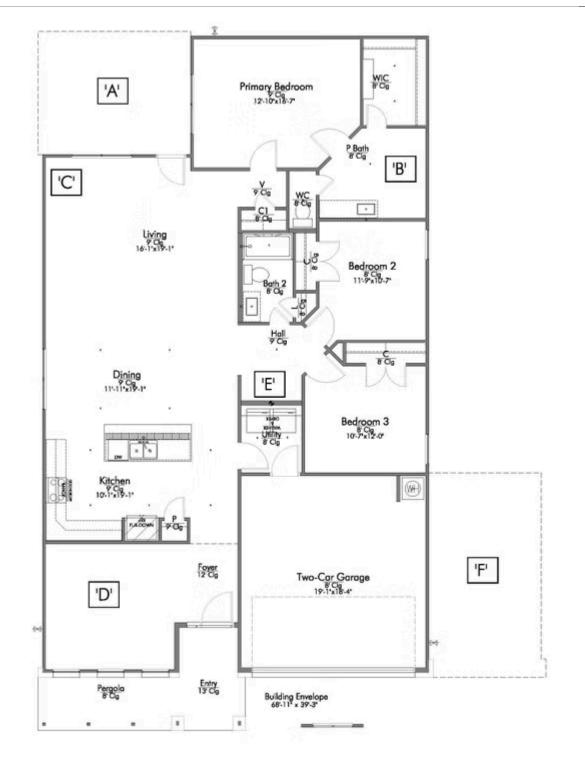

Some images shown may be from a previously built Stylecraft home of similar design. Actual options, colors, and selections may vary. Contact us for details!

If charm and elegance are what you're looking for - Welcome home! A favorite of many, the 1818 has several features that make it stand out from the rest. From the moment your eyes catch the stunning exterior, you're captivated. Interior features include dual living areas to use as you choose, a large kitchen with granite-topped island that is open through the dining and living room, stunning windows flowing with natural light, an optional study alcove, and a spacious primary suite. Stylecraft's selections round out everything that make this floor plan so special.