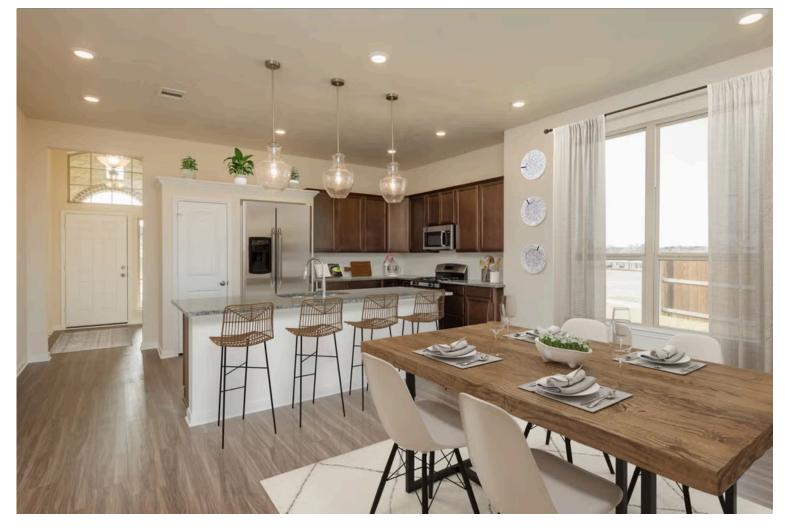

Some images shown may be from a previously built Stylecraft home of similar design. Actual options, colors, and selections may vary. Contact us for details!

If charm and elegance are what you're looking for - Welcome home! A favorite of many, the 1818 has several features that make it stand out from the rest. From the moment your eyes catch the stunning exterior, you're captivated. Interior features include dual living areas to use as you choose, a large kitchen with granite-topped island that is open through the dining and living room, stunning windows flowing with natural light, an optional study alcove, and a spacious primary suite. Stylecraft's selections round out everything that make this floor plan so special.

Additional Options Included: A Head Knocker Cabinet in the Secondary Bathroom, Integral Miniblinds in the Rear Door, Additional LED Recessed Lighting, Under Cabinet Lighting, a Walk in Shower in the Primary Bathroom, 1- Lite Glass Inserts in the Twin Doors, and Quartz Countertops Throughout