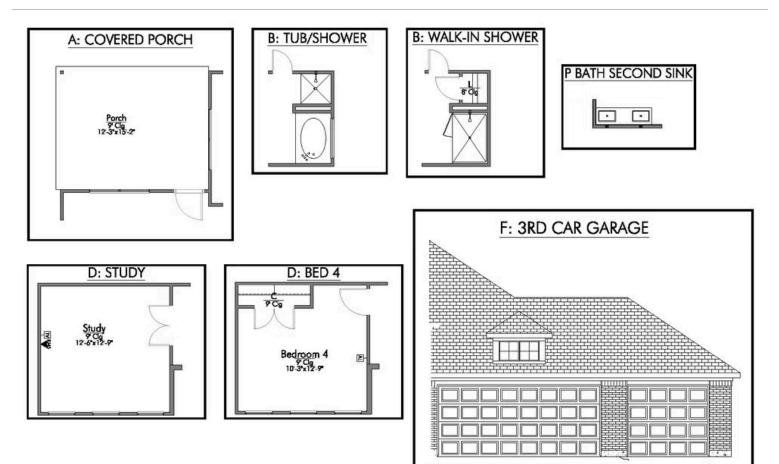

Some images shown may be from a previously built Stylecraft home of similar design. Actual options, colors, and selections may vary. Contact us for details!

If charm and elegance are what you're looking for - Welcome home! A favorite of many, the 1818 has several features that make it stand out from the rest. From the moment your eyes catch the stunning exterior, you're captivated. Interior features include dual living areas to use as you choose, a large kitchen with granite-topped island that is open through the dining and living room, stunning windows flowing with natural light, an optional study alcove, and a spacious primary suite. Stylecraft's selections round out everything that make this floor plan so special.