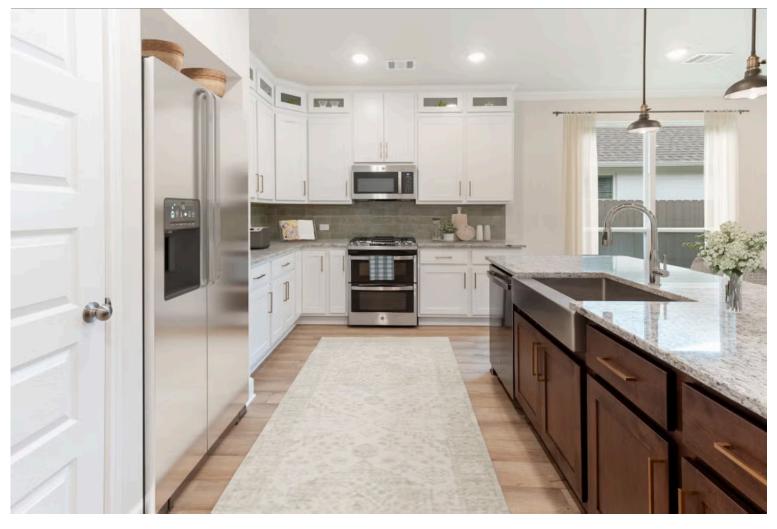

Additional Options Included: A Head Knocker Cabinet in the Secondary Bathroom, Integral Miniblinds in the Rear Door, Additional LED Recessed Lighting, Under Cabinet Lighting, a Walk in Shower in the Primary Bathroom, 1- Lite Glass Inserts in the Twin Doors, and Quartz Countertops Throughout