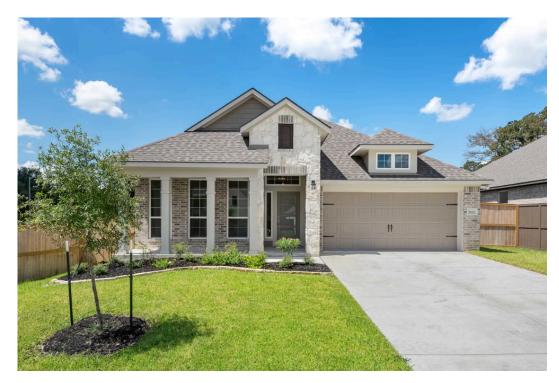

## 5601 Hayduke Lane BRYAN, TX 77845

**Oakmont Community** 

PRICE:

\$399,900

\$None

1,895 Ft<sup>2</sup>

2□ 3 Bedrooms

≥ 2 Bathrooms

\_

2 Car Garage

Some images shown may be from a previously built Stylecraft home of similar design. Actual options, colors, and selections may vary. Contact us for details!

If charm and elegance are what you're looking for – Welcome home! A favorite of many, the 1818 has several features that make it stand out from the rest. From the moment your eyes catch the stunning exterior, you're captivated. Interior features include dual living areas to use as you choose, a large kitchen with granite-topped island that is open through the dining and living room, stunning windows flowing with natural light, an optional study alcove, and a spacious primary suite. Stylecraft's selections round out everything that make this floor plan so special.

## 5601 Hayduke Lane

BRYAN, TX 77845