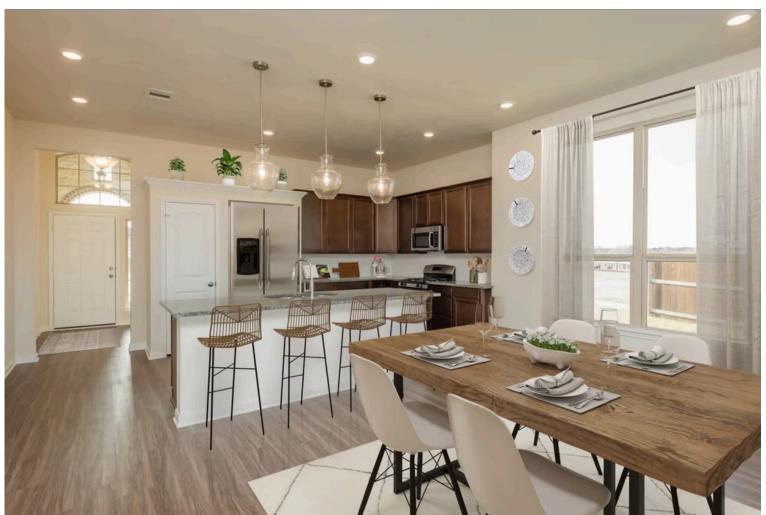

If charm and elegance are what you're looking for – Welcome home! A favorite of many, the 1818 has several features that make it stand out from the rest. From the moment your eyes catch the stunning exterior, you're captivated. Interior features include dual living areas to use as you choose, a large kitchen with granite-topped island that is open through the dining and living room, stunning windows flowing with natural light, an optional study alcove, and a spacious primary suite. Stylecraft's selections round out everything that make this floor plan so special.

Additional options included: An upgraded primary bathroom shower, additional LED recessed lighting, under cabinet lighting, and upgraded front door, integral miniblinds in the rear door, and an upper cabinet over the washer and dryer