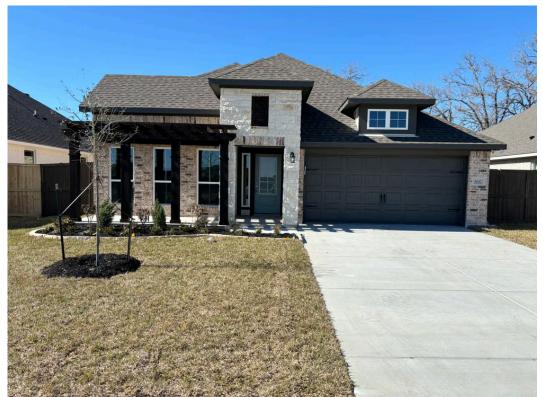

## 5617 Hayduke Lane BRYAN, TX 77845

**Oakmont Community** 

1.895 Ft<sup>2</sup>

3 Bedrooms

2 Bathrooms

2 Car Garage

Some images shown may be from a previously built Stylecraft home of similar design. Actual options, colors, and selections may vary. Contact us for details!

If charm and elegance are what you're looking for – Welcome home! A favorite of many, the 1818 has several features that make it stand out from the rest. From the moment your eyes catch the stunning exterior, you're captivated. Interior features include dual living areas to use as you choose, a large kitchen with granite-topped island that is open through the dining and living room, stunning windows flowing with natural light, an optional study alcove, and a spacious primary suite. Stylecraft's selections round out everything that make this floor plan so special.