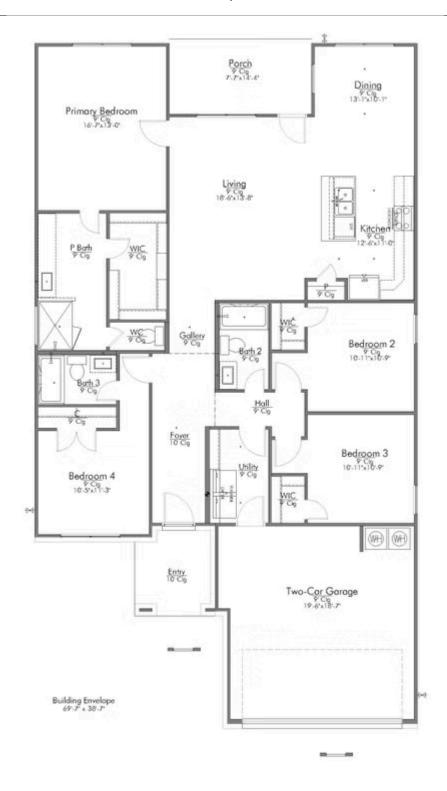

2 Car Garage

Some images shown may be from a previously built Stylecraft home of similar design. Actual options, colors, and selections may vary. Contact us for details!

The definition of personal elegance, the 1846 is one of our most warm and welcoming floor plans. We love the newly-expanded open concept kitchen, living room, and breakfast area, and how you can choose between having a study, dining room, or 4th bedroom. The primary bedroom is incredibly spacious, with a large walk-in closet, private shower, and garden tub. With more options to personalize through our gorgeous interior and exterior selections, you'll never feel more at home.

Additional options included: A converted bedroom to a study, a head knocker cabinet in the secondary bathroom, additional LED recessed lighting, under cabinet lighting, an upgraded front door, and integral miniblinds in the rear door