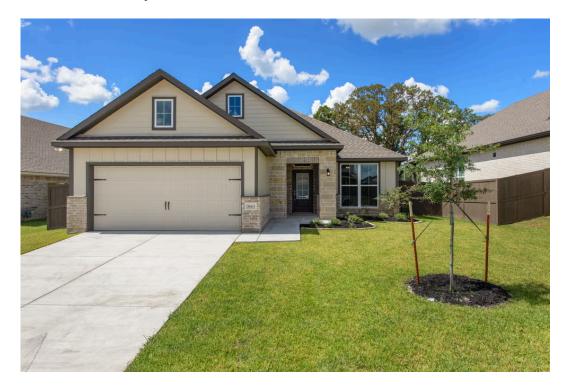

# 5603 Hayduke Lane BRYAN, TX 77845

**Oakmont Community** 

PRICE:

<del>\$392,300</del>

\$None

1.856 Ft<sup>2</sup>

□□ 3 Bedrooms

2 Bathrooms

2 Car Garage

Some images shown may be from a previously built Stylecraft home of similar design. Actual options, colors, and selections may vary. Contact us for details!

The definition of personal elegance, the 1846 is one of our most warm and welcoming floor plans. We love the newly-expanded open concept kitchen, living room, and breakfast area, and how you can choose between having a study, dining room, or 4th bedroom. The primary bedroom is incredibly spacious, with a large walk-in closet, private shower, and garden tub. With more options to personalize through our gorgeous interior and exterior selections, you'll never feel more at home.