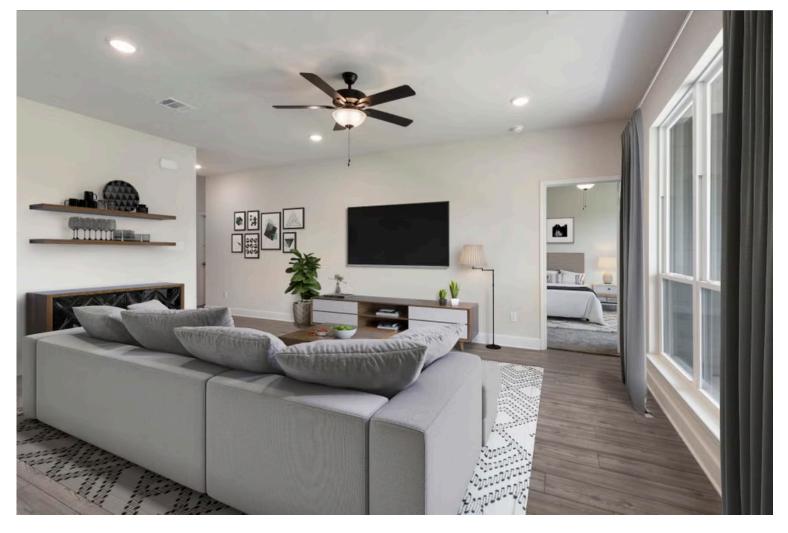

#### Some images shown may be from a previously built Stylecraft home of similar design. Actual options, colors, and selections may vary. Contact us for details!

The definition of personal elegance, the 1846 is one of our most warm and welcoming floor plans. We love the newly-expanded open concept kitchen, living room, and breakfast area, and how you can choose between having a study, dining room, or 4th bedroom. The primary bedroom is incredibly spacious, with a large walk-in closet, private shower, and garden tub. With more options to personalize through our gorgeous interior and exterior selections, you'll never feel more at home.