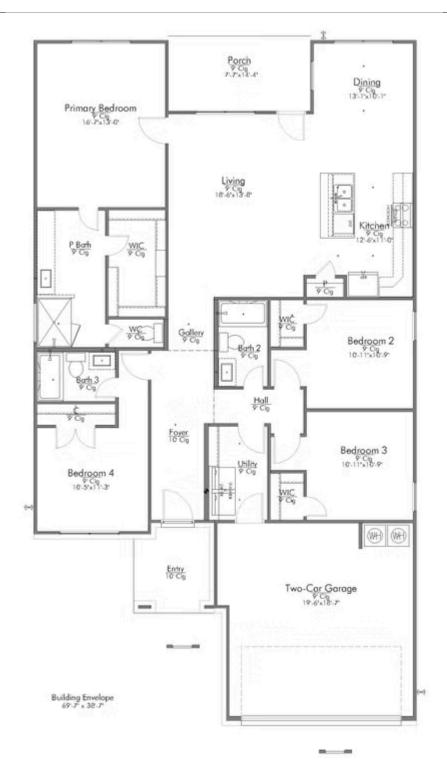

#### Some images shown may be from a previously built Stylecraft home of similar design. Actual options, colors, and selections may vary. Contact us for details!

The definition of personal elegance, the 1846 is one of our most warm and welcoming floor plans. We love the newly-expanded open concept kitchen, living room, and breakfast area, and how you can choose between having a study, dining room, or 4th bedroom. The primary bedroom is incredibly spacious, with a large walk-in closet, private shower, and garden tub. With more options to personalize through our gorgeous interior and exterior selections, you'll never feel more at home.

Additional features included: Head knocker cabinets in secondary bathrooms, additional LED recessed lighting, under cabinet lights in kitchen, and integrated mini blinds at rear entrance.

BRYAN, TX 77845