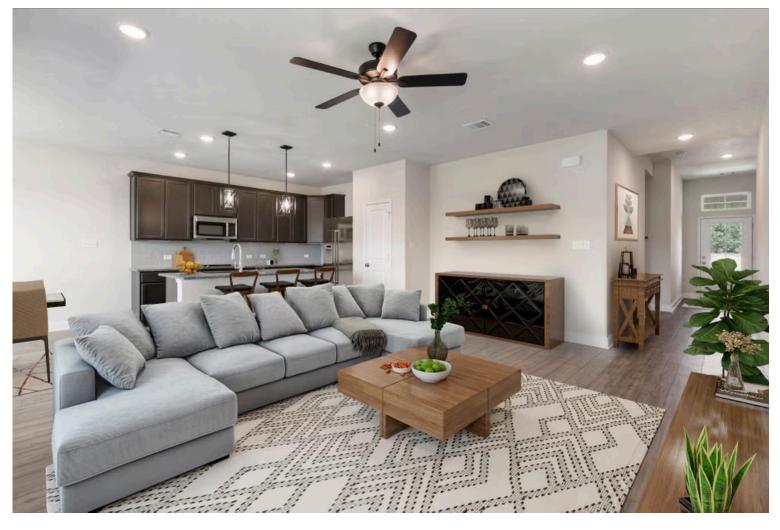

#### Some images shown may be from a previously built Stylecraft home of similar design. Actual options, colors, and selections may vary. Contact us for details!

The definition of personal elegance, the 1846 is one of our most warm and welcoming floor plans. We love the newly-expanded open concept kitchen, living room, and breakfast area, and how you can choose between having a study, dining room, or 4th bedroom. The primary bedroom is incredibly spacious, with a large walk-in closet, private shower, and garden tub. With more options to personalize through our gorgeous interior and exterior selections, you'll never feel more at home.