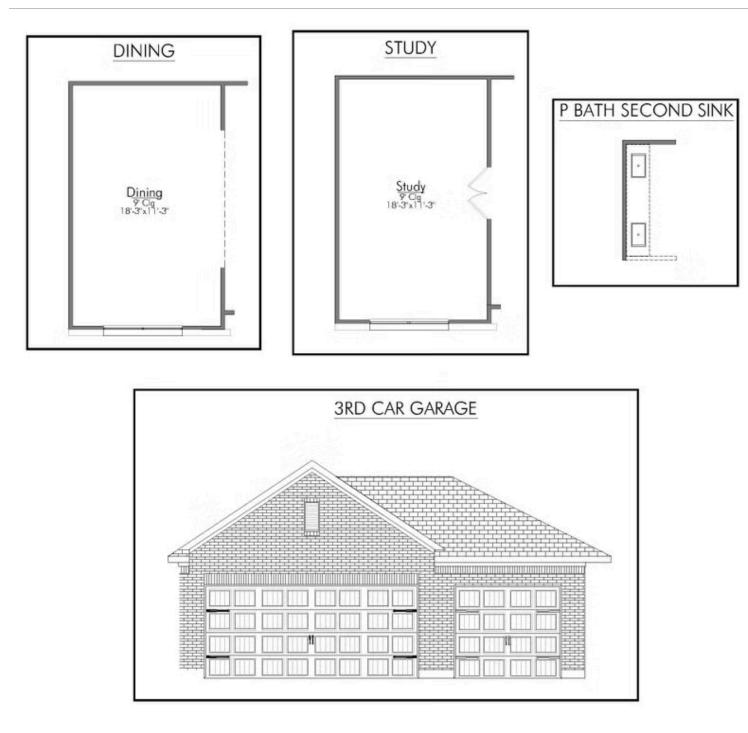

#### Some images shown may be from a previously built Stylecraft home of similar design. Actual options, colors, and selections may vary. Contact us for details!

The definition of personal elegance, the 1846 is one of our most warm and welcoming floor plans. We love the newly-expanded open concept kitchen, living room, and breakfast area, and how you can choose between having a study, dining room, or 4th bedroom. The primary bedroom is incredibly spacious, with a large walk-in closet, private shower, and garden tub. With more options to personalize through our gorgeous interior and exterior selections, you'll never feel more at home.