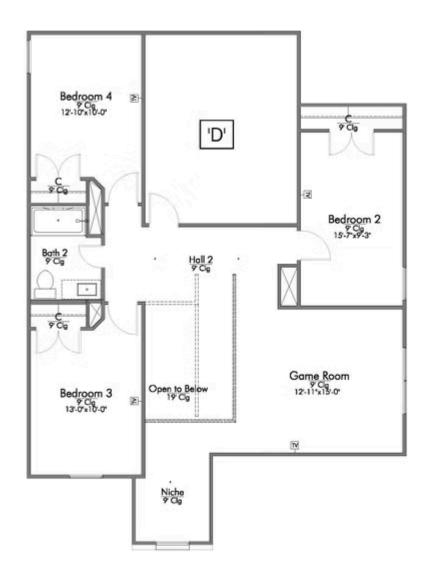

# 5638 Hayduke Lane BRYAN, TX 77845

**Oakmont Community** 

PRICE:

\$466,100

2,673 Ft<sup>2</sup>

4 Bedrooms

3.5 Bathrooms

🔁 2 Car Garage

Some images shown may be from a previously built Stylecraft home of similar design. Actual options, colors, and selections may vary. Contact us for details!

New and improved! Walk into perfection in this spacious, welcoming floor plan! With a formal study, new open kitchen layout, formal dining area, and living room that flow together seamlessly, this floor plan is sure to please those looking for the ideal family home! Our favorite feature is a little surprise that's on the second story of the home that you'll just have to see for yourself.