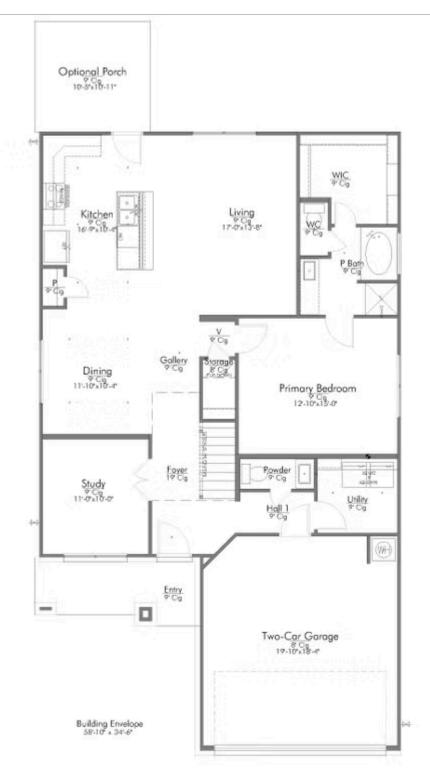

Some images shown may be from a previously built Stylecraft home of similar design. Actual options, colors, and selections may vary. Contact us for details!

New and improved! Walk into perfection in this spacious, welcoming floor plan! With a formal study, new open kitchen layout, formal dining area, and living room that flow together seamlessly, this floor plan is sure to please those looking for the ideal family home! Our favorite feature is a little surprise that's on the second story of the home that you'll just have to see for yourself.

Additional Options Included: An Additional Full Bathroom, Upper Cabinets Over the Washer and Dryer, Quartz Countertops Throughout, Integral Miniblinds in the Rear Door, Additional LED Recessed Lighting, and Under Cabinet Lighting