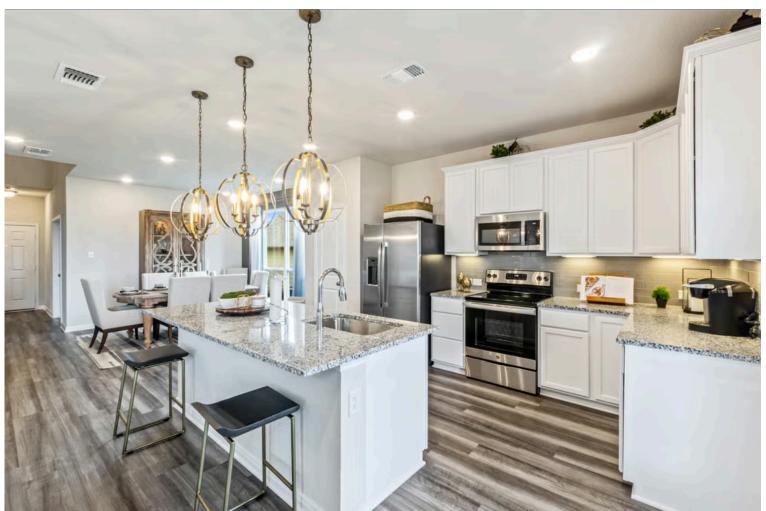

Some images shown may be from a previously built Stylecraft home of similar design. Actual options, colors, and selections may vary. Contact us for details!

New and improved! Walk into perfection in this spacious, welcoming floor plan! With a formal study, new open kitchen layout, formal dining area, and living room that flow together seamlessly, this floor plan is sure to please those looking for the ideal family home! Our favorite feature is a little surprise that's on the second story of the home that you'll just have to see for yourself.

Additional Options Included: An Additional Full Bathroom, Upper Cabinets Over the Washer and Dryer, Quartz Countertops Throughout, Integral Miniblinds in the Rear Door, Additional LED Recessed Lighting, and Under Cabinet Lighting