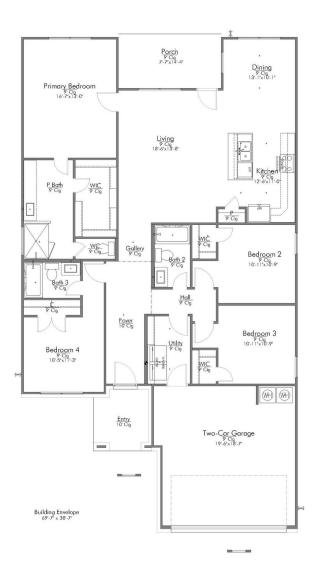

QUESTIONS? **GET FAST ANSWERS** 979-200-4552

\$392,300

**THE 1846** 

*Stylecraft Builders reserves the right to change features, prices, plans and specifications without notice. Additional association fees may apply. Other fees may also apply. Please see your onsite sales associate for additional information and more details. © 2024 Stylecraft Builders.* 