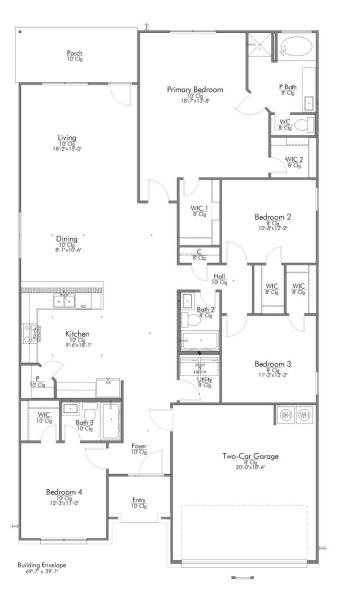

## QUESTIONS? **GET FAST ANSWERS** 979-200-4552



## PRICED FROM \$409,400





*Stylecraft Builders reserves the right to change features, prices, plans and specifications without notice. Additional association fees may apply. Other fees may also apply. Please see your onsite sales associate for additional information and more details. © 2024 Stylecraft Builders.* 

## THE 2082 OAKMONT



## QUESTIONS? **GET FAST ANSWERS** 979-200-4552



In continuous effort by Stylecraft Builders to improve the quality of your home, we reserve the right to change features, prices, plans and specifications without notice. Floorplans and elevation renderings are artists' conceptiions only. Significant changes may be made during or after the construction of the model homes. Stylecraft Builders reserves the right to modify, relocate or eliminate any or all of the features, specifications, plan utilities, design or shape thereof, all without notice or obligations to any purchaser. Price range reflects base price only. Location premiums will be charged for certain locations and are not included in the base price of the home. Additional association fees may apply. Other fees may also apply. Amenities are proposed and planned or may be under co