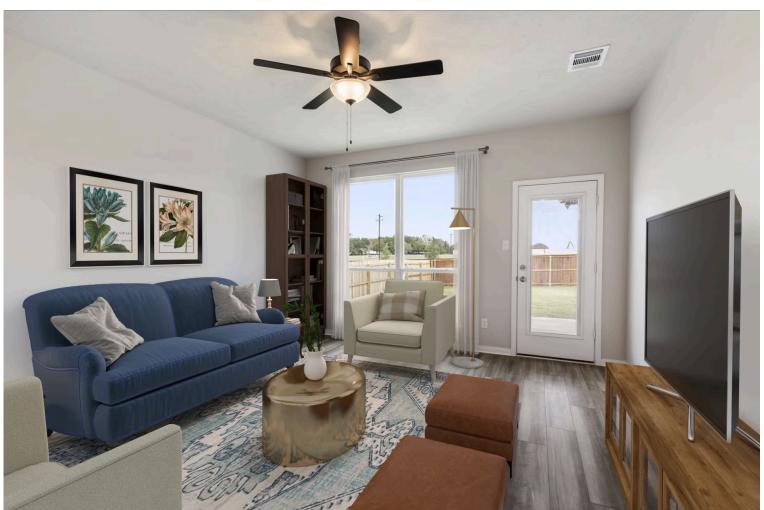

This charming 3 bedroom, 2 bath home is spacious with a versatile design! Featuring a foyer and galley way entrance, this home feels elegant and special immediately upon your entrance. Some of our favorite things about this floor plan are its large primary bedroom, which includes a massive closet, and enough space for a sitting area in front of the window beaming with natural light. This home is great for entertaining, with so much counter space and its separate formal dining room that flows seamlessly into the kitchen.