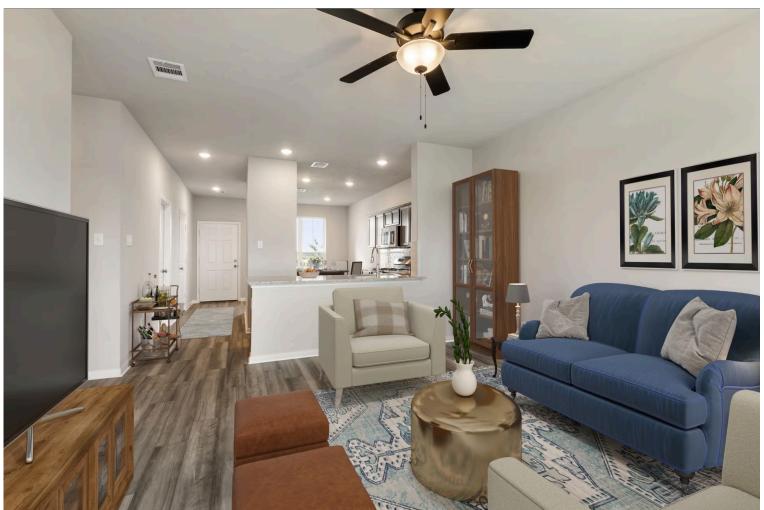

This charming 3 bedroom, 2 bath home is spacious with a versatile design! Featuring a foyer and galley way entrance, this home feels elegant and special immediately upon your entrance. Some of our favorite things about this floor plan are its large primary bedroom, which includes a massive closet, and enough space for a sitting area in front of the window beaming with natural light. This home is great for entertaining, with so much counter space and its separate formal dining room that flows seamlessly into the kitchen.