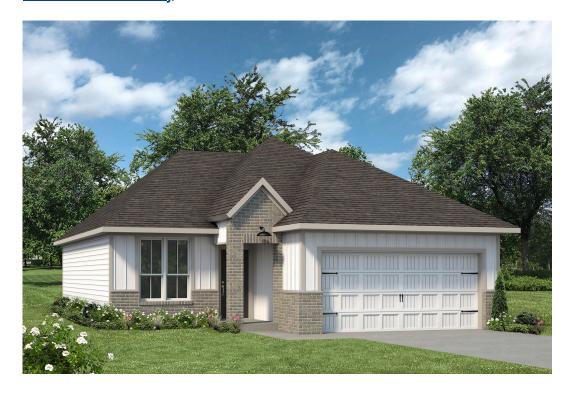

#### **Pleasant Hill Community**

PRICE FROM:

\$271,900

1,354 - 1400

3 Bedrooms

2 Bathrooms

2 Car Garage

Some images shown may be from a previously built Stylecraft home of similar design. Actual options, colors, and selections may vary. Contact us for details!

This charming 3 bedroom, 2 bath home is spacious with a versatile design! Featuring a foyer and galley way entrance, this home feels elegant and special immediately upon your entrance. Some of our favorite things about this floor plan are its large primary bedroom, which includes a massive closet, and enough space for a sitting area in front of the window beaming with natural light. This home is great for entertaining, with so much counter space and its separate formal dining room that flows seamlessly into the kitchen.