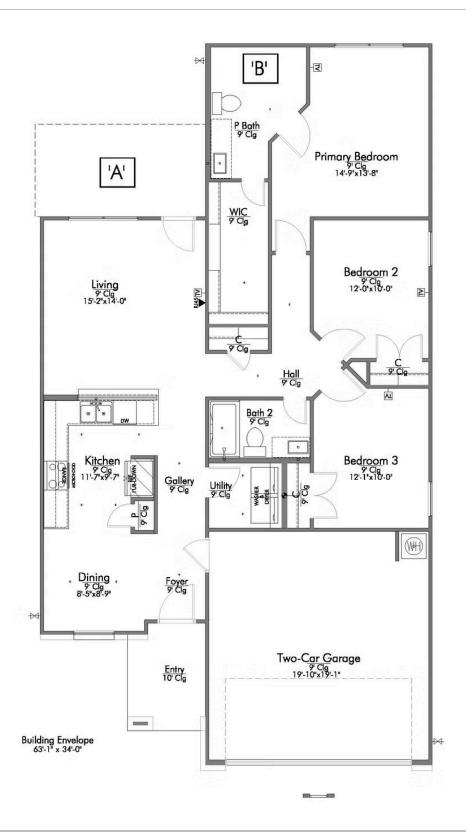

This charming 3 bedroom, 2 bath home is spacious with a versatile design! Featuring a foyer and galley way entrance, this home feels elegant and special immediately upon your entrance. Some of our favorite things about this floor plan are its large primary bedroom, which includes a massive closet, and enough space for a sitting area in front of the window beaming with natural light. This home is great for entertaining, with so much counter space and its separate formal dining room that flows seamlessly into the kitchen.