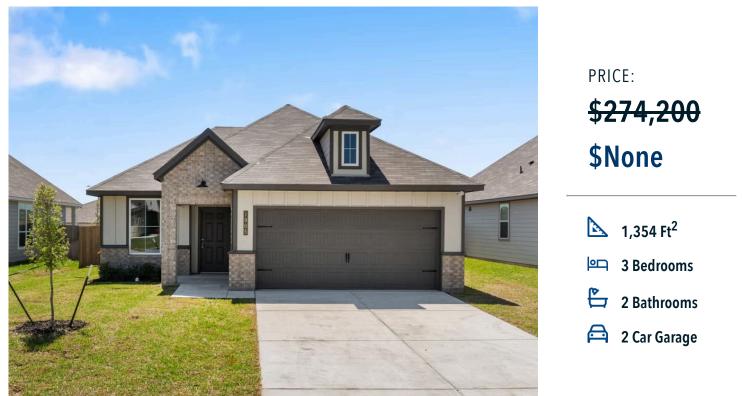

**Pleasant Hill Community** 

**Questions?** 866-445-3840

Some images shown may be from a previously built Stylecraft home of similar design. Actual options, colors, and selections may vary. Contact us for details!

This charming 3 bedroom, 2 bath home is spacious with a versatile design! Featuring a foyer and galley way entrance, this home feels elegant and special immediately upon your entrance. Some of our favorite things about this floor plan are its large primary bedroom, which includes a massive closet, and enough space for a sitting area in front of the window beaming with natural light. This home is great for entertaining, with so much counter space and its separate formal dining room that flows seamlessly into the kitchen.