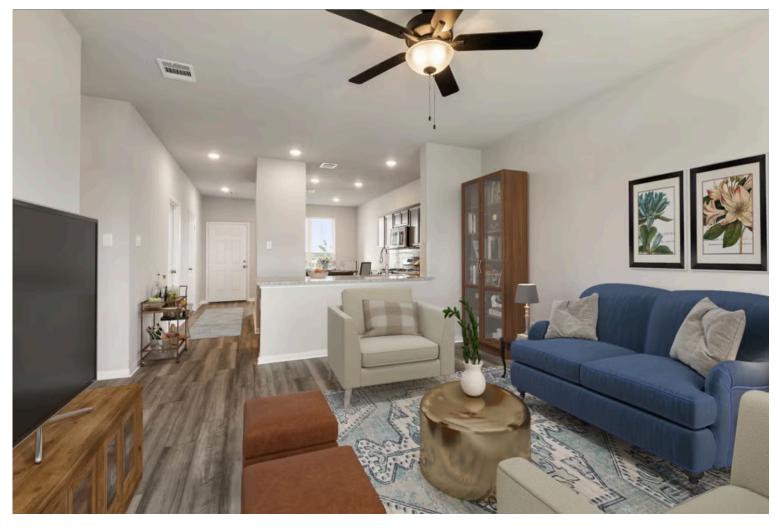

This charming 3 bedroom, 2 bath home is spacious with a versatile design! Featuring a foyer and galley way entrance, this home feels elegant and special immediately upon your entrance. Some of our favorite things about this floor plan are its large primary bedroom, which includes a massive closet, and enough space for a sitting area in front of the window beaming with natural light. This home is great for entertaining, with so much counter space and its separate formal dining room that flows seamlessly into the kitchen.