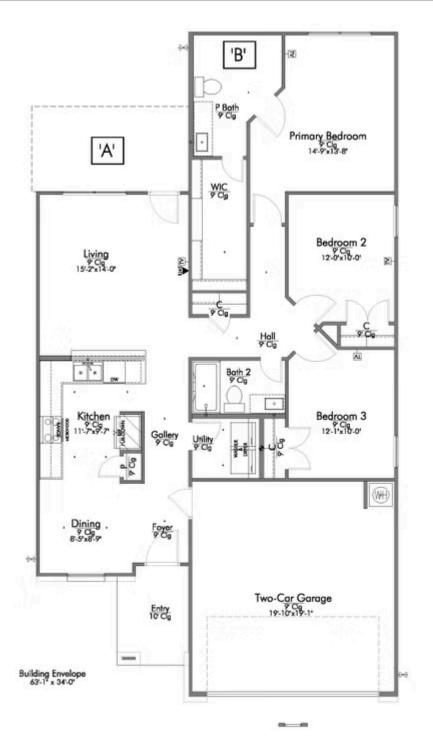

This charming 3 bedroom, 2 bath home is spacious with a versatile design! Featuring a foyer and galley way entrance, this home feels elegant and special immediately upon your entrance. Some of our favorite things about this floor plan are its large primary bedroom, which includes a massive closet, and enough space for a sitting area in front of the window beaming with natural light. This home is great for entertaining, with so much counter space and its separate formal dining room that flows seamlessly into the kitchen.