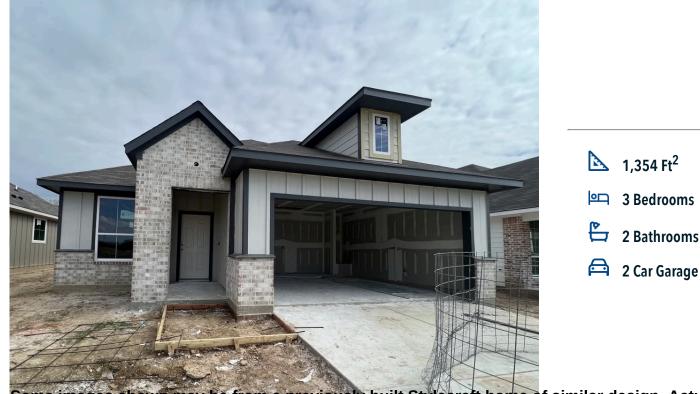

## 1930 Chief Street BRYAN, TX 77807

## **Pleasant Hill Community**

Some images shown may be from a previously built Stylecraft home of similar design. Actual options, colors, and selections may vary. Contact us for details!

This sleek and modern 3 bedroom, 2 bath home is spacious with a versatile design! Featuring a foyer and galley way entrance, this home feels elegant and special immediately upon your entrance. Some of our favorite things about this floor plan are its large primary bedroom, which includes a massive closet, and enough space for a sitting area in front of the window beaming with natural light. This home is great for entertaining, with so much counter space and its separate formal dining room that flows seamlessly into the kitchen.