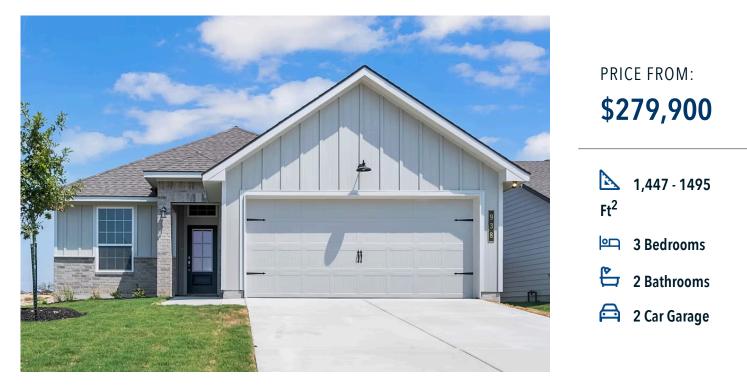

The 1443 Pleasant Hill Community

Some images shown may be from a previously built Stylecraft home of similar design. Actual options, colors, and selections may vary. Contact us for details!

Upon entering this exceptional floor plan, you're immediately greeted with a formal dining room. Walking into the open-concept kitchen and living room, you'll be stunned by the amount of space you have to gather. This three-bedroom, two bath home has perfectly placed windows in the living room, primary bedroom, and dining room, crafting a home that is filled with natural light and charm. Granite countertops throughout and large walk-in primary closet top it all off and make this home exceptional.