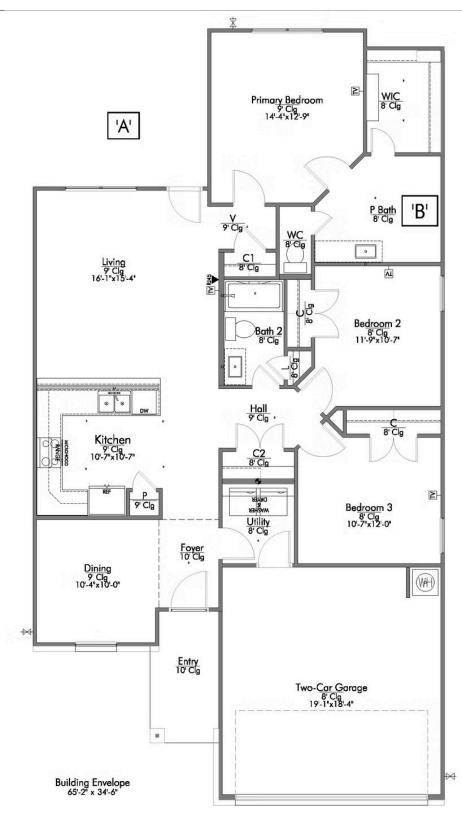

The 1443 Pleasant Hill Community

Some images shown may be from a previously built Stylecraft home of similar design. Actual options, colors, and selections may vary. Contact us for details!

Upon entering this exceptional floor plan, you're immediately greeted with a formal dining room. Walking into the open-concept kitchen and living room, you'll be stunned by the amount of space you have to gather. This three-bedroom, two bath home has perfectly placed windows in the living room, primary bedroom, and dining room, crafting a home that is filled with natural light and charm. Granite countertops throughout and large walk-in primary closet top it all off and make this home exceptional.