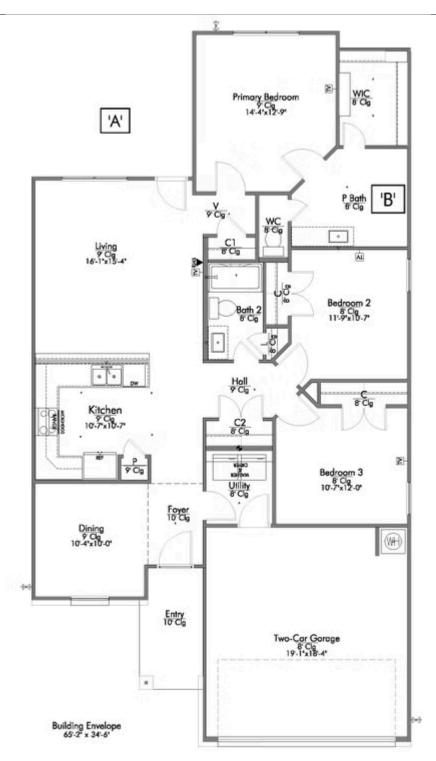

Upon entering this exceptional floor plan, you're immediately greeted with a formal dining room. Walking into the open-concept kitchen and living room, you'll be stunned by the amount of space you have to gather. This three-bedroom, two bath home has perfectly placed windows in the living room, primary bedroom, and dining room, crafting a home that is filled with natural light and charm. Granite countertops throughout and large walk-in primary closet top it all off and make this home exceptional.

Additional Options Included: Stainless Steel Appliances, a Head Knocker Cabinet in the Primary Bathroom, a Decorative Tile Backsplash, Additional LED Recessed Lighting, and the Kitchen is Prewired for Pendant Lighting