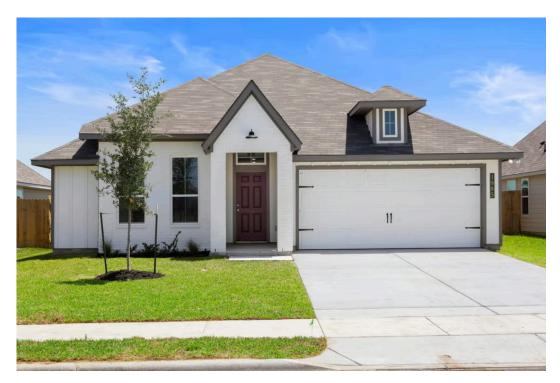

## 2007 Brisbane Way BRYAN, TX 77807

**Pleasant Hill Community** 

1,517 Ft<sup>2</sup>

3 Bedrooms

2 Bathrooms

2 Car Garage

Some images shown may be from a previously built Stylecraft home of similar design. Actual options, colors, and selections may vary. Contact us for details!

A popular choice among families seeking large gathering spaces and ample storage, the 1514 offers luxury living with 3 bedrooms and 2 baths. This beautiful home features large secondary bedrooms with walk-in closets. Open living, dining and kitchen provides abundant space, without all of the cost. Picture yourself washing your dishes as you look out your window as your children play after dinner. The primary bedroom suite is fit for a king-sized bed, and features a large walk-in closet. Secondary bedrooms gleam with natural light and tall ceilings.